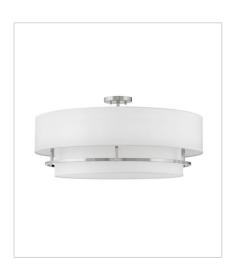

## GRAHAM

Handsome Graham is understated elegance, crafted with unique details making it the ultimate transitional semi-flush mount. Its welded frame is nestled between two off-white shades, in luminous faux parchment with a finished cluster visible from below. Graham is available in multiple finish options.

FINISH: Polished Nickel SHADE: Faux Parchment

38893PN MEDIUM SEMI-FLUSH MOUNT 16" W, 13.8" H Socketed 3-5w Cand. LED, 60w Equiv.

38894PN MEDIUM SEMI-FLUSH MOUNT 23" W, 13.8" H Socketed 4-5w Cand. LED, 60w Equiv.

## 38895PN

LARGE CONVERTIBLE SEMI-FLUS... 30" W, 14" H Socketed 4-5w Cand. LED, 60w Equiv.

HINKLEY

hinkley.com