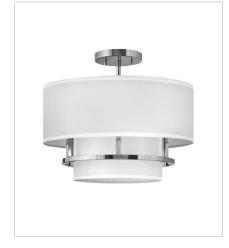

## GRAHAM

Handsome Graham is understated elegance, crafted with unique details making it the ultimate transitional semi-flush mount. Its welded frame is nestled between two off-white shades, in luminous faux parchment with a finished cluster visible from below. Graham is available in multiple finish options.

FINISH: Polished Nickel SHADE: Faux Parchment

38893PN MEDIUM SEMI-FLUSH MOUNT 16" W, 13.8" H Socketed 3-5w Cand. LED, 60w Equiv.

38894PN MEDIUM SEMI-FLUSH MOUNT 23" W, 13.8" H Socketed 4-5w Cand. LED, 60w Equiv.

## 38895PN

LARGE CONVERTIBLE SEMI-FLUS... 30" W, 14" H Socketed 4-5w Cand. LED, 60w Equiv.

HINKLEY

hinkley.com