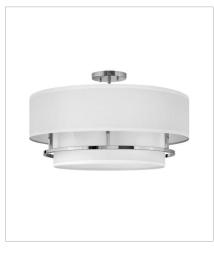

## GRAHAM

Handsome Graham is understated elegance, crafted with unique details making it the ultimate transitional semi-flush mount. Its welded frame is nestled between two off-white shades, in luminous faux parchment with a finished cluster visible from below. Graham is available in multiple finish options.

FINISH: Polished Nickel SHADE: Faux Parchment

38893PN MEDIUM SEMI-FLUSH MOUNT 16" W, 13.8" H Socketed 3-5w Cand. LED, 60w Equiv.

38894PN MEDIUM SEMI-FLUSH MOUNT 23" W, 13.8" H Socketed 4-5w Cand. LED, 60w Equiv.

## 38895PN

LARGE CONVERTIBLE SEMI-FLUS... 30" W, 14" H Socketed 4-5w Cand. LED, 60w Equiv.

HINKLEY

hinkley.com