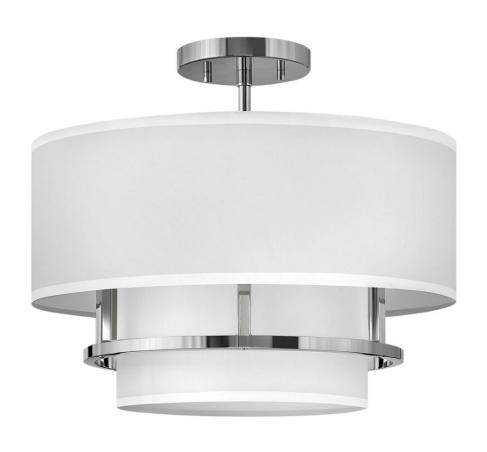

## **GRAHAM**

MEDIUM SEMI-FLUSH MOUNT

## 38893PN

Handsome Graham is understated elegance, crafted with unique details making it the ultimate transitional semi-flush mount. Its welded frame is nestled between two off-white shades, in luminous faux parchment with a finished cluster visible from below. Graham is available in multiple finish options.

**FINISH**: Polished Nickel **SHADE**: Faux Parchment

WIDTH: 16"
HEIGHT: 13.8"
DEPTH: 0

LIGHT SOURCE: Socketed

WATTAGE: 3-5w Cand. LED, 60w Equiv.

**HINKLEY** 33000 Pin Oak Parkway Avon Lake, OH 44012 **PHONE: (440) 653-5500** Toll Free: 1 (800) 446-5539 hinkley.com