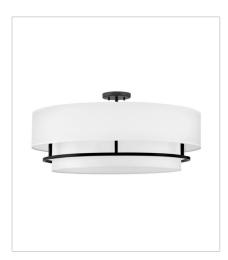

## GRAHAM

Handsome Graham is understated elegance, crafted with unique details making it the ultimate transitional semi-flush mount. Its welded frame is nestled between two off-white shades, in luminous faux parchment with a finished cluster visible from below. Graham is available in multiple finish options.

## 38895BK

LARGE CONVERTIBLE SEMI-FLUS... 30" W, 14" H Socketed 4-5w Cand. LED, 60w Equiv.