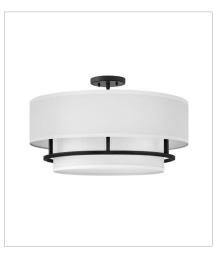

## GRAHAM

Handsome Graham is understated elegance, crafted with unique details making it the ultimate transitional semi-flush mount. Its welded frame is nestled between two off-white shades, in luminous faux parchment with a finished cluster visible from below. Graham is available in multiple finish options.

FINISH: Black SHADE: Faux Parchment

38893BK MEDIUM SEMI-FLUSH MOUNT 16" W, 13.8" H Socketed 3-5w Cand. LED, 60w Equiv.

38894BK MEDIUM SEMI-FLUSH MOUNT 23" W, 13.8" H Socketed 4-5w Cand. LED, 60w Equiv.