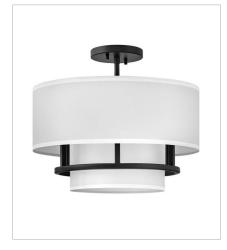

## GRAHAM

Handsome Graham is understated elegance, crafted with unique details making it the ultimate transitional semi-flush mount. Its welded frame is nestled between two off-white shades, in luminous faux parchment with a finished cluster visible from below. Graham is available in multiple finish options.

FINISH: Black SHADE: Faux Parchment

38893BK MEDIUM SEMI-FLUSH MOUNT 16" W, 13.8" H Socketed 3-5w Cand. LED, 60w Equiv.

38894BK MEDIUM SEMI-FLUSH MOUNT 23" W, 13.8" H Socketed 4-5w Cand. LED, 60w Equiv.