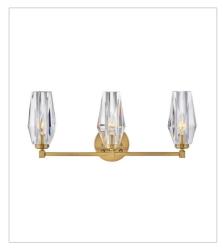

**52483HB**MEDIUM THREE LIGHT VANITY 23.5" W, 10.3" H
Socketed
3-5w Cand. LED, 60w Equiv.

**38255HB**MEDIUM SINGLE TIER CHANDELIER
30" W, 22.8" H
Socketed
6-5w Cand. LED, 60w Equiv.

38256HB
MEDIUM EIGHT LIGHT LINEAR
46" W, 14" H
Socketed
8-5w Cand. LED, 60w Equiv.