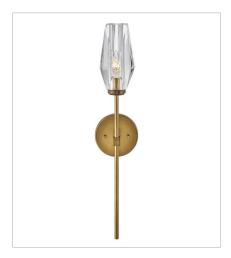

FINISH: Heritage Brass GLASS: Faceted Clear Crystal

**38250HB**LARGE SINGLE LIGHT SCONCE 5.3" W, 25" H
Socketed
1-5w Cand. LED, 60w Equiv.

**52482HB**SMALL TWO LIGHT VANITY
13.8" W, 10.3" H
Socketed
2-5w Cand. LED, 60w Equiv.