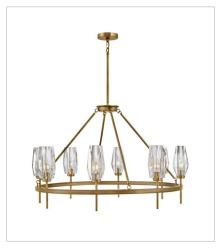

**52483HB**MEDIUM THREE LIGHT VANITY 23.5" W, 10.3" H
Socketed
3-5w Cand. LED, 60w Equiv.

**38255HB**MEDIUM SINGLE TIER CHANDELIER
30" W, 22.8" H
Socketed
6-5w Cand. LED, 60w Equiv.

38256HB
MEDIUM EIGHT LIGHT LINEAR
46" W, 14" H
Socketed
8-5w Cand. LED, 60w Equiv.