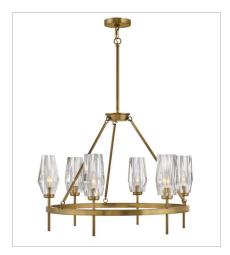

**52483HB**MEDIUM THREE LIGHT VANITY 23.5" W, 10.3" H
Socketed
3-5w Cand. LED, 60w Equiv.

**38255HB**MEDIUM SINGLE TIER CHANDELIER
30" W, 22.8" H
Socketed
6-5w Cand. LED, 60w Equiv.

38256HB
MEDIUM EIGHT LIGHT LINEAR
46" W, 14" H
Socketed
8-5w Cand. LED, 60w Equiv.

FINISH: Heritage Brass GLASS: Faceted Clear Crystal

**38258HB**LARGE SINGLE TIER CHANDELIER
36" W, 24.8" H
Socketed
8-5w Cand. LED, 60w Equiv.

**PHONE: (440) 653-5500**Toll Free: 1 (800) 446-5539