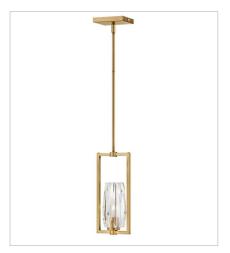

38257HB EXTRA SMALL PENDANT 6.5" W, 14" H Socketed 1-5w Cand. LED, 60w Equiv.

HINKLEY 33000 Pin Oak Parkway Avon Lake, OH 44012 **PHONE: (440) 653-5500** Toll Free: 1 (800) 446-5539 hinkley.com

Ana embodies modern elegance. Faceted heavy-cut crystal gleams against a Black Oxide or Heritage Brass finish. Like a piece of statement-making jewelry, Ana is the signature finishing touch in any setting.