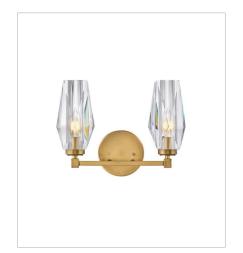

FINISH: Heritage Brass GLASS: Faceted Clear Crystal

**38250HB**LARGE SINGLE LIGHT SCONCE 5.3" W, 25" H
Socketed
1-5w Cand. LED, 60w Equiv.

**52482HB**SMALL TWO LIGHT VANITY
13.8" W, 10.3" H
Socketed
2-5w Cand. LED, 60w Equiv.