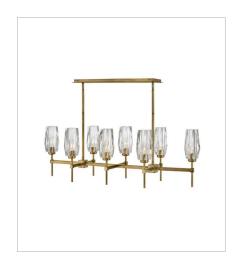

**52483HB**MEDIUM THREE LIGHT VANITY 23.5" W, 10.3" H
Socketed
3-5w Cand. LED, 60w Equiv.

**38255HB**MEDIUM SINGLE TIER CHANDELIER
30" W, 22.8" H
Socketed
6-5w Cand. LED, 60w Equiv.

38256HB
MEDIUM EIGHT LIGHT LINEAR
46" W, 14" H
Socketed
8-5w Cand. LED, 60w Equiv.