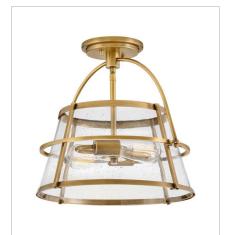

## TOURNON

Tournon merges timeless appeal with contemporary functionality. The steel frame holds the clear seedy glass shade surrounding the bulbs within. An oversized yoke completes the midcentury modern design.

FINISH: Heritage Brass with Black accents, Heritage Brass, Heritage Brass with Polished White accents GLASS: Clear Seedy

38113HB MEDIUM PENDANT 15" W, 19" H Socketed 3-5w Cand. LED, 60w Equiv.

**38113HB-HB** MEDIUM PENDANT 15" W, 19" H Socketed 3-5w Cand. LED, 60w Equiv.

38113HB-PT MEDIUM PENDANT 15" W, 19" H Socketed 3-5w Cand. LED, 60w Equiv.

38111HB MEDIUM SEMI-FLUSH MOUNT 15" W, 13.5" H Socketed 2-12w Med. LED, 100w Equiv.

**38111HB-HB** MEDIUM SEMI-FLUSH MOUNT 15" W, 13.5" H Socketed 2-12w Med. LED, 100w Equiv.

38111HB-PT MEDIUM SEMI-FLUSH MOUNT 15" W, 13.5" H Socketed 2-12w Med. LED, 100w Equiv.

HINKLEY 33000 Pin Oak Parkway Avon Lake, OH 44012 PHONE: (440) 653-5500 Toll Free: 1 (800) 446-5539 hinkley.com