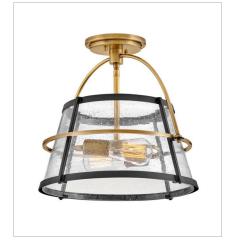

38113HB-PT MEDIUM PENDANT 15" W, 19" H Socketed 3-5w Cand. LED, 60w Equiv.

38111HB MEDIUM SEMI-FLUSH MOUNT 15" W, 13.5" H Socketed 2-12w Med. LED, 100w Equiv.

**38111HB-HB** MEDIUM SEMI-FLUSH MOUNT 15" W, 13.5" H Socketed 2-12w Med. LED, 100w Equiv.

38111HB-PT MEDIUM SEMI-FLUSH MOUNT 15" W, 13.5" H Socketed 2-12w Med. LED, 100w Equiv.

HINKLEY 33000 Pin Oak Parkway Avon Lake, OH 44012 PHONE: (440) 653-5500 Toll Free: 1 (800) 446-5539 hinkley.com