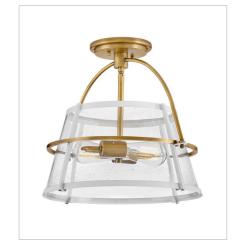

## TOURNON

Tournon merges timeless appeal with contemporary functionality. The steel frame holds the clear seedy glass shade surrounding the bulbs within. An oversized yoke completes the midcentury modern design.

38113HB-PT MEDIUM PENDANT 15" W, 19" H Socketed 3-5w Cand. LED, 60w Equiv.

38111HB MEDIUM SEMI-FLUSH MOUNT 15" W, 13.5" H Socketed 2-12w Med. LED, 100w Equiv.

**38111HB-HB** MEDIUM SEMI-FLUSH MOUNT 15" W, 13.5" H Socketed 2-12w Med. LED, 100w Equiv.

38111HB-PT MEDIUM SEMI-FLUSH MOUNT 15" W, 13.5" H Socketed 2-12w Med. LED, 100w Equiv.

HINKLEY 33000 Pin Oak Parkway Avon Lake, OH 44012 PHONE: (440) 653-5500 Toll Free: 1 (800) 446-5539 hinkley.com