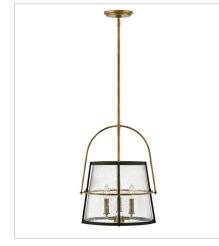

## TOURNON

Tournon merges timeless appeal with contemporary functionality. The steel frame holds the clear seedy glass shade surrounding the bulbs within. An oversized yoke completes the midcentury modern design.

FINISH: Heritage Brass with Black accents, Heritage Brass, Heritage Brass with Polished White accents GLASS: Clear Seedy

38113HB MEDIUM PENDANT 15" W, 19" H Socketed 3-5w Cand. LED, 60w Equiv.

**38113HB-HB** MEDIUM PENDANT 15" W, 19" H Socketed 3-5w Cand. LED, 60w Equiv.