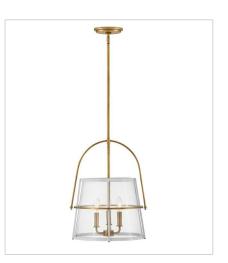

38113HB-PT MEDIUM PENDANT 15" W, 19" H Socketed 3-5w Cand. LED, 60w Equiv.

38111HB MEDIUM SEMI-FLUSH MOUNT 15" W, 13.5" H Socketed 2-12w Med. LED, 100w Equiv.

**38111HB-HB** MEDIUM SEMI-FLUSH MOUNT 15" W, 13.5" H Socketed 2-12w Med. LED, 100w Equiv.