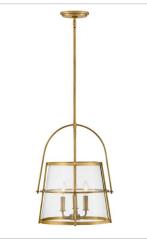

FINISH: Heritage Brass with Black accents, Heritage Brass, Heritage Brass with Polished White accents GLASS: Clear Seedy

38113HB MEDIUM PENDANT 15" W, 19" H Socketed 3-5w Cand. LED, 60w Equiv.

**38113HB-HB** MEDIUM PENDANT 15" W, 19" H Socketed 3-5w Cand. LED, 60w Equiv.