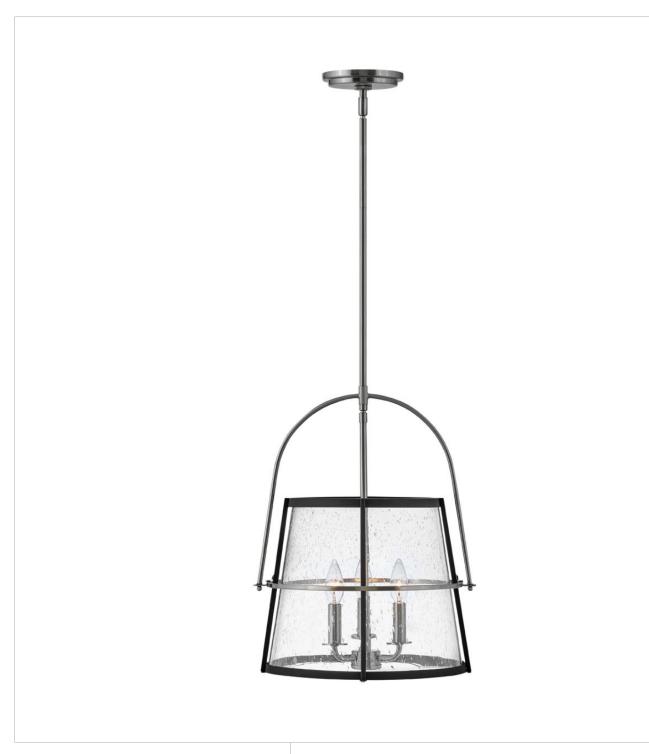

## **TOURNON**

## MEDIUM PENDANT | 38113BN

Tournon merges timeless appeal with contemporary functionality. The two-toned steel frame holds the clear seedy glass shade surrounding the lamps within. An oversized yoke completes the mid-century-modern design. It is available in a Heritage Brass or Brushed Nickel finish, each complemented by Black accents.

FINISH: Brushed Nickel GLASS: Clear Seedy

**WIDTH**: 15" **HEIGHT**: 19"

LIGHT SOURCE: Socketed

WATTAGE: 3-5w Cand. LED, 60w Equiv.

**HINKLEY** 33000 Pin Oak Parkway Avon Lake, OH 44012 **PHONE: (440) 653-5500** Toll Free: 1 (800) 446-5539 hinkley.com