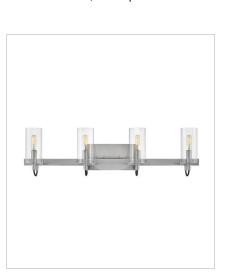

## **RYDEN**

A versatile stunner, Ryden's chic, modern-industrial silhouette is practical yet stylish, featuring elongated glass shades held by heavy cast prongs. Classic finishes are complemented by black, fabric-wrapped cord and subtle detailing.

FINISH: Brushed Nickel GLASS: Clear

## 37850BN MEDIUM SINGLE LIGHT SCONCE 4.5" W, 16.3" H Socketed 1-12w Med. LED, 60w Equiv.

**58064BN**LARGE FOUR LIGHT VANITY 30" W, 8.3" H
Socketed
4-5w Cand. LED, 60w Equiv.

**58062BN**SMALL TWO LIGHT VANITY
13.8" W, 8.3" H
Socketed
2-5w Cand. LED, 60w Equiv.