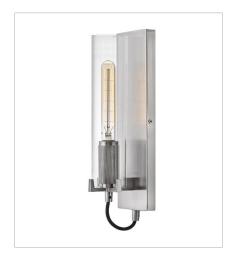

## **RYDEN**

A versatile stunner, Ryden's chic, modern-industrial silhouette is practical yet stylish, featuring elongated glass shades held by heavy cast prongs. Classic finishes are complemented by black, fabric-wrapped cord and subtle detailing.

FINISH: Brushed Nickel GLASS: Clear

## 37850BN MEDIUM SINGLE LIGHT SCONCE 4.5" W, 16.3" H Socketed 1-12w Med. LED, 60w Equiv.

**58064BN**LARGE FOUR LIGHT VANITY 30" W, 8.3" H
Socketed
4-5w Cand. LED, 60w Equiv.

**58062BN**SMALL TWO LIGHT VANITY
13.8" W, 8.3" H
Socketed
2-5w Cand. LED, 60w Equiv.