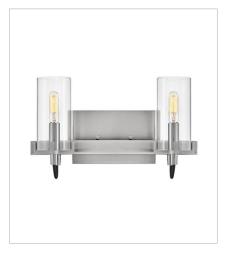

## **RYDEN**

A versatile stunner, Ryden's chic, modern-industrial silhouette is practical yet stylish, featuring elongated glass shades held by heavy cast prongs. Classic finishes are complemented by black, fabric-wrapped cord and subtle detailing.

FINISH: Brushed Nickel GLASS: Clear

## 37850BN MEDIUM SINGLE LIGHT SCONCE 4.5" W, 16.3" H Socketed 1-12w Med. LED, 60w Equiv.

**58064BN**LARGE FOUR LIGHT VANITY 30" W, 8.3" H
Socketed
4-5w Cand. LED, 60w Equiv.

**58062BN**SMALL TWO LIGHT VANITY
13.8" W, 8.3" H
Socketed
2-5w Cand. LED, 60w Equiv.