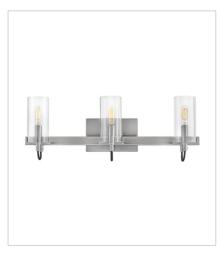

## **RYDEN**

A versatile stunner, Ryden's chic, modern-industrial silhouette is practical yet stylish, featuring elongated glass shades held by heavy cast prongs. Classic finishes are complemented by black, fabric-wrapped cord and subtle detailing.

FINISH: Brushed Nickel GLASS: Clear

58063BN
MEDIUM THREE LIGHT VANITY
23" W, 8.3" H
Socketed
3-5w Cand. LED, 60w Equiv.

**HINKLEY** 33000 Pin Oak Parkway Avon Lake, OH 44012 **PHONE: (440) 653-5500** Toll Free: 1 (800) 446-5539 hinkley.com