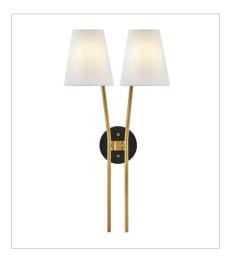

## **ASTON**

Aston breathes true tradition. Elegantly curved arms in contrasting finishes meet tapered offset shades. Exuding classic style, Aston is available in a Heritage Brass with Black finish.

FINISH: Heritage Brass with Black

accents, Heritage Brass **SHADE**: Off-White Fabric

37382HB LARGE TWO LIGHT SCONCE 13.5" W, 26" H Socketed 2-5w Cand. LED, 60w Equiv.

37388HB
MEDIUM SIX LIGHT LINEAR
45" W, 21" H
Socketed
6-5w Cand. LED, 60w Equiv.