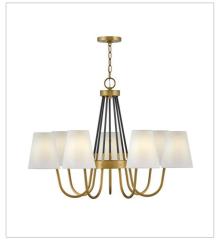

**37385HB**MEDIUM SINGLE TIER CHANDELIER
28.3" W, 20.5" H
Socketed
5-5w Cand. LED, 60w Equiv.

37386HB
MEDIUM SINGLE TIER CHANDELIER
33.3" W, 23.8" H
Socketed
7-5w Cand. LED, 60w Equiv.

**HINKLEY** 33000 Pin Oak Parkway Avon Lake, OH 44012 **PHONE: (440) 653-5500** Toll Free: 1 (800) 446-5539 hinkley.com