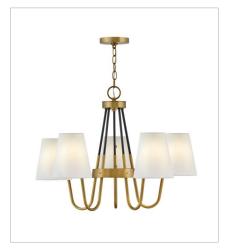

**37385HB**MEDIUM SINGLE TIER CHANDELIER
28.3" W, 20.5" H
Socketed
5-5w Cand. LED, 60w Equiv.

37386HB
MEDIUM SINGLE TIER CHANDELIER
33.3" W, 23.8" H
Socketed
7-5w Cand. LED, 60w Equiv.

**HINKLEY** 33000 Pin Oak Parkway Avon Lake, OH 44012 **PHONE: (440) 653-5500** Toll Free: 1 (800) 446-5539 hinkley.com