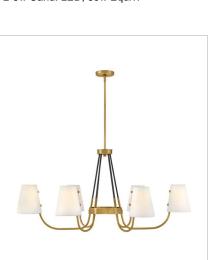

accents, Heritage Brass **SHADE**: Off-White Fabric

37382HB LARGE TWO LIGHT SCONCE 13.5" W, 26" H Socketed 2-5w Cand. LED, 60w Equiv.

37388HB
MEDIUM SIX LIGHT LINEAR
45" W, 21" H
Socketed
6-5w Cand. LED, 60w Equiv.