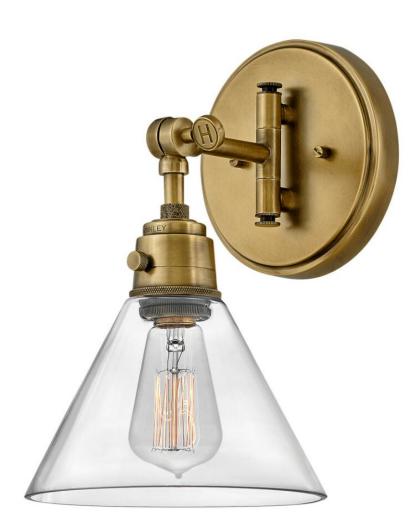

## ARTI

MEDIUM SWING ARM SINGLE LIGHT SCONCE

## 3691HB-CL

Embodying simple elegance, Arti's functional, streamlined design can be seamlessly integrated into any space or style. Its robust, practical silhouette is crafted to enhance any room with excellent illumination. Available in a wide array of finish options to perfectly complement your décor. FINISH: Heritage Brass GLASS: Clear WIDTH: 7.8" HEIGHT: 12.3" DEPTH: 0 LIGHT SOURCE: Socketed WATTAGE: 1-10w Med. LED, 60w Equiv.