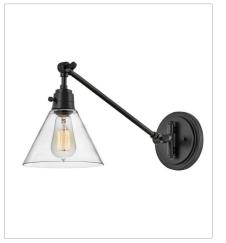

## ARTI

Sleek and chic, Arti embodies minimalist elegance with its streamlined modern design. Inspired by a traditional articulating light, Arti comes fully adjustable as a sconce or pendant, updated with well-designed, practical details. Available in multiple finishes, Arti is a seamless integration to any space. FINISH: Black GLASS: Clear, Cased Opal SHADE: Light Natural Rattan

3691BK MEDIUM SWING ARM SINGLE LIG... 7.8" W, 12.3" H Socketed 1-10w Med. LED, 60w Equiv.

SMALL SINGLE LIGHT SCONCE 7.8" W, 12.3" H Socketed 1-10w Med. LED, 60w Equiv.

3692BK MEDIUM SINGLE LIGHT SCONCE 7.8" W, 18.3" H Socketed 1-10w Med. LED, 60w Equiv.