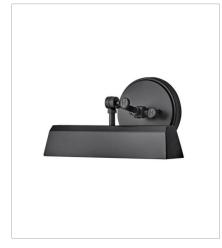

47093BK SMALL ADJUSTABLE ACCENT LIGHT 12" W, 6" H Socketed 1-10w Med. LED, 60w Equiv.