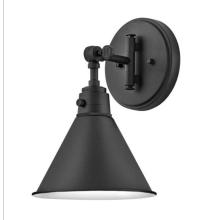

## ARTI

Sleek and chic, Arti embodies minimalist elegance with its streamlined modern design. Inspired by a traditional articulating light, Arti comes fully adjustable as a sconce or pendant, updated with well-designed, practical details. Available in multiple finishes, Arti is a seamless integration to any space. FINISH: Black GLASS: Clear, Cased Opal SHADE: Light Natural Rattan

3690BK SMALL SINGLE LIGHT SCONCE 7.8" W, 10.3" H Socketed 1-10w Med. LED, 60w Equiv.

3690BK-CL MEDIUM SWING ARM SINGLE LIG... 7.8" W, 10.3" H Socketed 1-10w Med. LED, 60w Equiv.

3690BK-NAT MEDIUM SWING ARM SINGLE LIG... 7.8" W, 10.3" H Socketed 1-10w Med. LED, 60w Equiv.