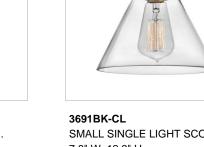

3691BK MEDIUM SWING ARM SINGLE LIG... 7.8" W, 12.3" H Socketed 1-10w Med. LED, 60w Equiv.

SMALL SINGLE LIGHT SCONCE 7.8" W, 12.3" H Socketed 1-10w Med. LED, 60w Equiv.

3692BK MEDIUM SINGLE LIGHT SCONCE 7.8" W, 18.3" H Socketed 1-10w Med. LED, 60w Equiv.