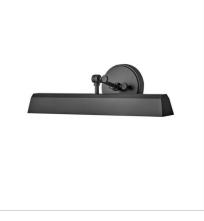

## 47094BK MEDIUM ADJUSTABLE ACCENT LIGHT 20" W, 6" H Socketed 2-10w Med. LED, 60w Equiv.

47095BK LARGE ADJUSTABLE ACCENT LIGHT 30" W, 6" H Socketed 2-10w Med. LED, 60w Equiv.

51180BK MEDIUM ADJUSTABLE SINGLE LI... 6" W, 10" H Socketed 1-10w Med. LED, 60w Equiv.