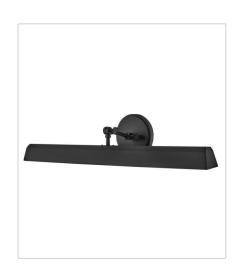

## 47094BK MEDIUM ADJUSTABLE ACCENT LIGHT 20" W, 6" H Socketed 2-10w Med. LED, 60w Equiv.

47095BK LARGE ADJUSTABLE ACCENT LIGHT 30" W, 6" H Socketed 2-10w Med. LED, 60w Equiv.

51180BK MEDIUM ADJUSTABLE SINGLE LI... 6" W, 10" H Socketed 1-10w Med. LED, 60w Equiv.