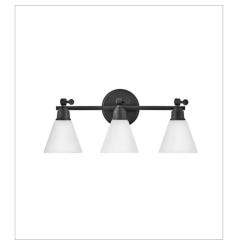

51182BK SMALL ADJUSTABLE TWO LIGHT ... 16" W, 10" H Socketed 2-10w Med. LED, 60w Equiv.

51183BK MEDIUM ADJUSTABLE THREE LIG... 24" W, 10" H Socketed 3-10w Med. LED, 60w Equiv.

HINKLEY 33000 Pin Oak Parkway Avon Lake, OH 44012 PHONE: (440) 653-5500 Toll Free: 1 (800) 446-5539 hinkley.com