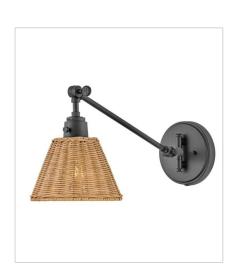

## ARTI

Sleek and chic, Arti embodies minimalist elegance with its streamlined modern design. Inspired by a traditional articulating light, Arti comes fully adjustable as a sconce or pendant, updated with well-designed, practical details. Available in multiple finishes, Arti is a seamless integration to any space. FINISH: Black GLASS: Clear, Cased Opal SHADE: Light Natural Rattan

3690BK SMALL SINGLE LIGHT SCONCE 7.8" W, 10.3" H Socketed 1-10w Med. LED, 60w Equiv.

3690BK-CL MEDIUM SWING ARM SINGLE LIG... 7.8" W, 10.3" H Socketed 1-10w Med. LED, 60w Equiv.

3690BK-NAT MEDIUM SWING ARM SINGLE LIG... 7.8" W, 10.3" H Socketed 1-10w Med. LED, 60w Equiv.