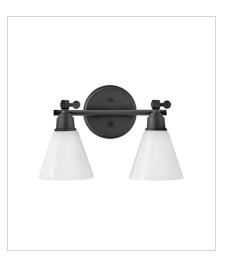

51182BK SMALL ADJUSTABLE TWO LIGHT ... 16" W, 10" H Socketed 2-10w Med. LED, 60w Equiv.

51183BK MEDIUM ADJUSTABLE THREE LIG... 24" W, 10" H Socketed 3-10w Med. LED, 60w Equiv.

HINKLEY 33000 Pin Oak Parkway Avon Lake, OH 44012 PHONE: (440) 653-5500 Toll Free: 1 (800) 446-5539 hinkley.com