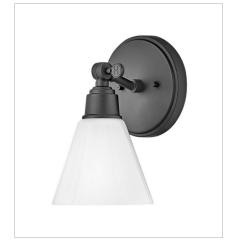

47093BK SMALL ADJUSTABLE ACCENT LIGHT 12" W, 6" H Socketed 1-10w Med. LED, 60w Equiv.