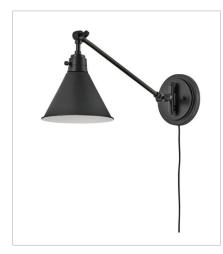

## ARTI

Sleek and chic, Arti embodies minimalist elegance with its streamlined modern design. Inspired by a traditional articulating light, Arti comes fully adjustable as a sconce or pendant, updated with well-designed, practical details. Available in multiple finishes, Arti is a seamless integration to any space. FINISH: Black GLASS: Clear, Cased Opal SHADE: Light Natural Rattan

3690BK SMALL SINGLE LIGHT SCONCE 7.8" W, 10.3" H Socketed 1-10w Med. LED, 60w Equiv.

3690BK-CL MEDIUM SWING ARM SINGLE LIG... 7.8" W, 10.3" H Socketed 1-10w Med. LED, 60w Equiv.

3690BK-NAT MEDIUM SWING ARM SINGLE LIG... 7.8" W, 10.3" H Socketed 1-10w Med. LED, 60w Equiv.