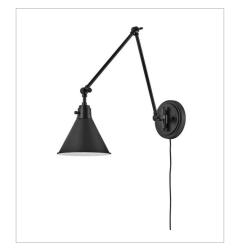

## 47094BK MEDIUM ADJUSTABLE ACCENT LIGHT 20" W, 6" H Socketed 2-10w Med. LED, 60w Equiv.

47095BK LARGE ADJUSTABLE ACCENT LIGHT 30" W, 6" H Socketed 2-10w Med. LED, 60w Equiv.

51180BK MEDIUM ADJUSTABLE SINGLE LI... 6" W, 10" H Socketed 1-10w Med. LED, 60w Equiv.