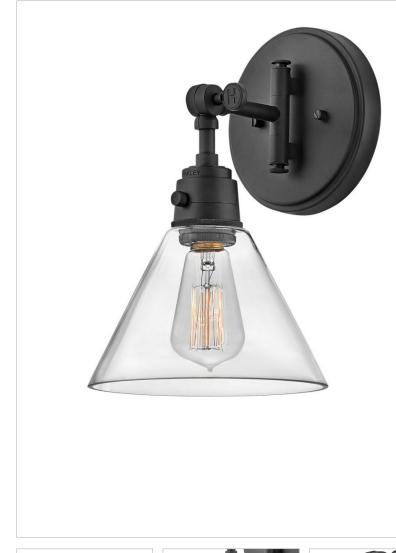

## ARTI

3691BK-CL

SMALL SINGLE LIGHT SCONCE

Sleek and chic, Arti embodies minimalist elegance with its streamlined modern design. Inspired by a traditional articulating light, Arti comes fully adjustable as a sconce or pendant, updated with well-designed, practical details. Available in multiple finishes, Arti is a seamless integration to any space.

| DETAILS   |                                            |
|-----------|--------------------------------------------|
| FINISH:   | Black                                      |
| MATERIAL: | Steel                                      |
| GLASS:    | Clear                                      |
| DIMMABLE: | YES - WITH DIMMABLE<br>LAMP (NOT INCLUDED) |

## PRODUCT DETAILS:

- Suitable for use in dry (indoor) locations as defined by NEC and CEC. Meets United States UL Underwriters Laboratories & CSA Canadian Standards Association Product Safety Standards.
- Classic, elegant lines and timeless details enhance a traditional space
- · Fully adjustable both left or right and up or down
- All dimensions listed are as shown
- Features On/Off switch
- Ideal for vintage filament bulbs (not included)