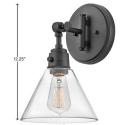

## DIMENSIONS

| WIDTH:         | 7.8"    |
|----------------|---------|
| HEIGHT:        | 12.3"   |
| WEIGHT:        | 2.9lb   |
| BACK PLATE:    | 6" Dia. |
| EXTENSION:     | 9"      |
| TOP TO OUTLET: | 3"      |