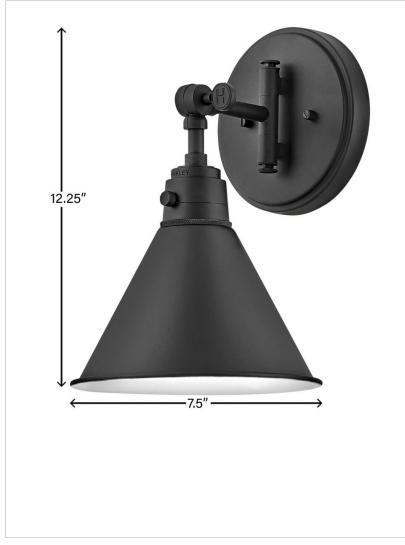

## PRODUCT DETAILS:

- Suitable for use in dry (indoor) locations as defined by NEC and CEC. Meets United States UL Underwriters Laboratories & CSA Canadian Standards Association Product Safety Standards.
- Classic, elegant lines and timeless details enhance a traditional space
- Fully adjustable both left or right and up or down
- · All dimensions listed are as shown
- Features On/Off switch

| DIMENSIONS     | ]       |
|----------------|---------|
| WIDTH:         | 7.8"    |
| HEIGHT:        | 12.3"   |
| WEIGHT:        | 2.9lb   |
| BACK PLATE:    | 6" Dia. |
| EXTENSION:     | 9"      |
| TOP TO OUTLET: | 3"      |