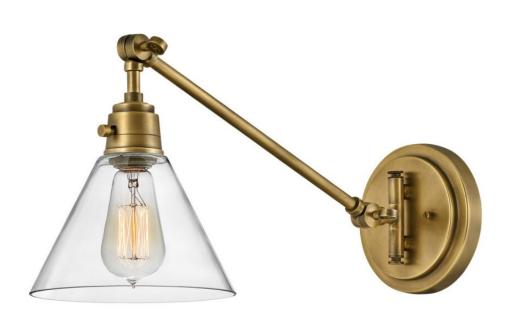

## **ARTI**

MEDIUM SWING ARM SINGLE LIGHT SCONCE

## 3690HB-CL

Embodying simple elegance, Arti's functional, streamlined design can be seamlessly integrated into any space or style. Its robust, practical silhouette is crafted to enhance any room with excellent illumination. Available in a wide array of finish options to perfectly complement your décor.

FINISH: Heritage Brass

GLASS: Clear WIDTH: 7.8" HEIGHT: 10.3" DEPTH: 0

**LIGHT SOURCE**: Socketed

WATTAGE: 1-10w Med. LED, 60w Equiv.

**HINKLEY** 33000 Pin Oak Parkway Avon Lake, OH 44012 **PHONE: (440) 653-5500** Toll Free: 1 (800) 446-5539 hinkley.com