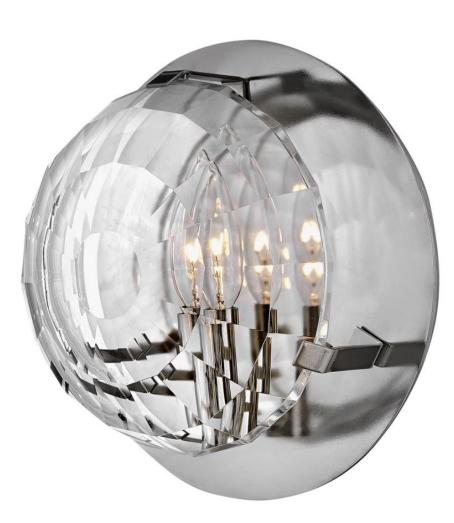

## 35690PN

Leo brings star power to any space. Available in elegant Black, Polished Nickel or Heritage Brass finish options, this style conveys the best in modern luxury. Glamorous cut crystal elevates Leo's superior design, while its low ADA profile and concealed on/off switch ensures supreme functionality.

## FINISH: Polished Nickel GLASS: Optic Crystal WIDTH: 8.8" HEIGHT: 8.8" DEPTH: 0 LIGHT SOURCE: Socketed WATTAGE: 1-5w Cand. LED, 60w Equiv. or 1-60w Cand.

HINKLEY

HINKLEY 33000 Pin Oak Parkway Avon Lake, OH 44012 PHONE: (440) 653-5500 Toll Free: 1 (800) 446-5539 hinkley.com