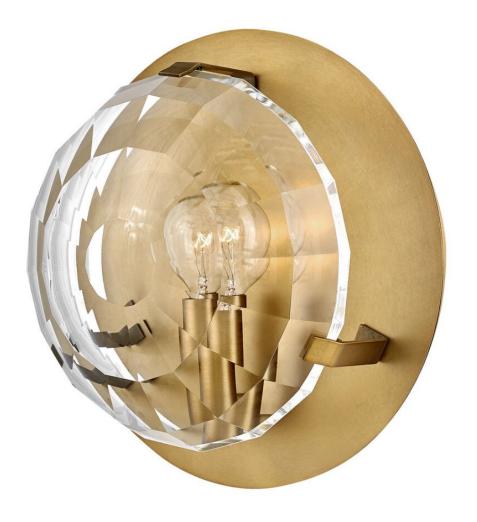

## **LEO**

SMALL SINGLE LIGHT SCONCE

## 35690HB

Leo brings star power to any space. Available in elegant Black or Heritage Brass finish options, this style conveys the best in modern luxury. Glamorous cut crystal elevates Leo's superior design, while its low ADA profile and concealed on/off switch ensures supreme functionality.

**FINISH**: Heritage Brass **GLASS**: Optic Crystal

**WIDTH**: 8.8" **HEIGHT**: 8.8" **DEPTH**: 0

**LIGHT SOURCE**: Socketed

WATTAGE: 1-5w Cand. LED, 60w Equiv.

**HINKLEY** 33000 Pin Oak Parkway Avon Lake, OH 44012 **PHONE: (440) 653-5500** Toll Free: 1 (800) 446-5539 hinkley.com