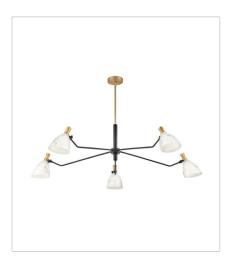

## SINCLAIR

Influenced by a mid-century modern aesthetic, Sinclair's striking profile is accentuated by stunning details. A classic finish combination of Heritage Brass and Black is paired with luminous; luxurious faux alabaster shades. Sinclair's sophisticated design offers articulating shades to create a custom look. All designs for Sinclair must be lamped with LED bulbs only (not included).

33795HB LARGE SINGLE TIER 50" W, 15" H Socketed 5-5w Cand. LED

HINKLEY

hinkley.com