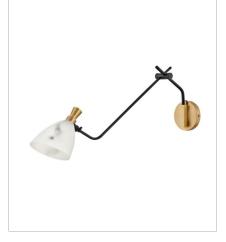

## SINCLAIR

Influenced by a mid-century modern aesthetic, Sinclair's striking profile is accentuated by stunning details. A classic finish combination of Heritage Brass and Black is paired with luminous; luxurious faux alabaster shades. Sinclair's sophisticated design offers articulating shades to create a custom look. All designs for Sinclair must be lamped with LED bulbs only (not included).

FINISH: Heritage Brass with Black accents GLASS: Cloudstone

33792HB LARGE SWING ARM SINGLE LIGH... 5.3" W, 29.8" H Socketed 1-5w Cand. LED

33793HB MEDIUM SINGLE TIER 40" W, 15" H Socketed 3-5w Cand. LED