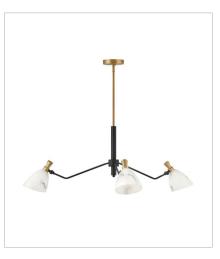

## SINCLAIR

Influenced by a mid-century modern aesthetic, Sinclair's striking profile is accentuated by stunning details. A classic finish combination of Heritage Brass and Black is paired with luminous; luxurious faux alabaster shades. Sinclair's sophisticated design offers articulating shades to create a custom look. All designs for Sinclair must be lamped with LED bulbs only (not included).

FINISH: Heritage Brass with Black accents GLASS: Cloudstone

33792HB LARGE SWING ARM SINGLE LIGH... 5.3" W, 29.8" H Socketed 1-5w Cand. LED

33793HB MEDIUM SINGLE TIER 40" W, 15" H Socketed 3-5w Cand. LED