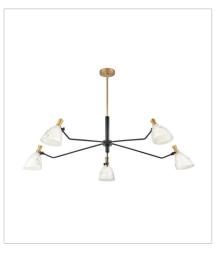

## **SINCLAIR**

Influenced by a mid-century modern aesthetic, Sinclair's striking profile is accentuated by stunning details. A classic finish combination of Heritage Brass and Black is paired with luminous, luxurious cloudstone shades. Sinclair's sophisticated design offers articulating shades to create a custom look. All designs for Sinclair must be bulbed with LED bulbs only (not included).

33795HB LARGE SINGLE TIER 50" W, 15" H Socketed 5-5w Cand. LED

PHONE: (440) 653-5500

Toll Free: 1 (800) 446-5539