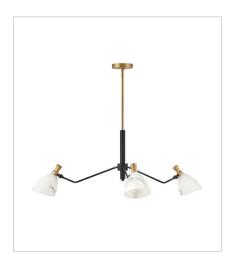

## **SINCLAIR**

Influenced by a mid-century modern aesthetic, Sinclair's striking profile is accentuated by stunning details. A classic finish combination of Heritage Brass and Black is paired with luminous, luxurious cloudstone shades. Sinclair's sophisticated design offers articulating shades to create a custom look. All designs for Sinclair must be bulbed with LED bulbs only (not included).

FINISH: Heritage Brass with Black

accents

GLASS: Cloudstone

**33792HB**LARGE SWING ARM SINGLE LIGH...
5.3" W, 29.8" H
Socketed
1-5w Cand. LED

33793HB
MEDIUM SINGLE TIER
40" W, 15" H
Socketed
3-5w Cand. LED