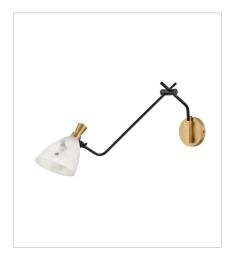

## **SINCLAIR**

Influenced by a mid-century modern aesthetic, Sinclair's striking profile is accentuated by stunning details. A classic finish combination of Heritage Brass and Black is paired with luminous, luxurious cloudstone shades. Sinclair's sophisticated design offers articulating shades to create a custom look. All designs for Sinclair must be bulbed with LED bulbs only (not included).

FINISH: Heritage Brass with Black

accents

GLASS: Cloudstone

**33792HB**LARGE SWING ARM SINGLE LIGH...
5.3" W, 29.8" H
Socketed
1-5w Cand. LED

33793HB
MEDIUM SINGLE TIER
40" W, 15" H
Socketed
3-5w Cand. LED