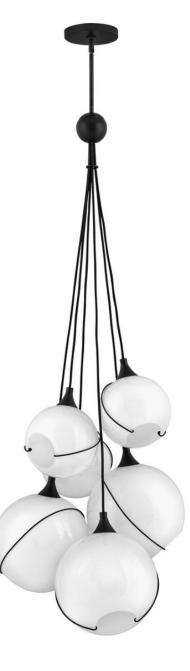

## SKYE

MEDIUM SIX LIGHT MULTI TIER CHANDELIER

## 30306BLK-WH

Mesmerizingly asymmetrical with a mid-century modern flair, Skye showcases a single or cluster of glass globes, each encircled with a slender ring. Each opening is off-center and the globes fall to different lengths, with Heritage Brass or Black details pulling the look together perfectly. FINISH: Black GLASS: Cased Opal WIDTH: 24" HEIGHT: 58" DEPTH: 0 LIGHT SOURCE: Socketed WATTAGE: 6-10w Med. LED, 100w Equiv.