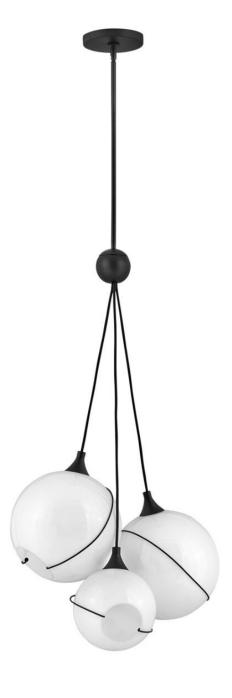

## SKYE

#### LARGE THREE LIGHT PENDANT

#### 30304BLK-WH

Mesmerizingly asymmetrical with a bohemian, mid-century modern flair, Skye showcases stunning globes of clear or cased opal glass with off-center openings. Slender rings and delicate details in Heritage Brass or Black finishes pull the look together, while adjustable wires allow you to create the perfect look for your space.

### FINISH: Black GLASS: Cased Opal WIDTH: 18.3" HEIGHT: 36.5" DEPTH: 0 LIGHT SOURCE: Socketed WATTAGE: 3-10w Med. LED, 100w Equiv.