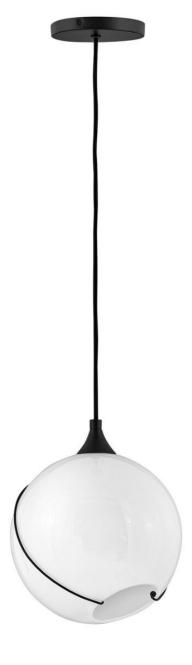

## SMALL PENDANT | 30303BLK-WH

Mesmerizingly asymmetrical with a bohemian, mid-century modern flair, Skye showcases a stunning globe of clear or cased opal glass with an off-center opening. A slender ring and delicate details in a Heritage Brass or Black finish pull the look together, while an adjustable wire allows you to create the perfect look for your space. FINISH: Black GLASS: Cased Opal WIDTH: 10.8" HEIGHT: 12.8" DEPTH: 0 LIGHT SOURCE: Socketed WATTAGE: 1-10w Med. LED, 100w Equiv.