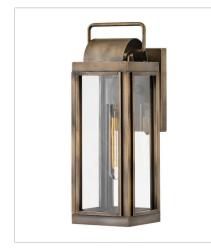

FINISH: Burnished Bronze GLASS: Clear

2840BU SMALL WALL MOUNT LANTERN 5.5" W, 16.3" H Socketed 1-10w Med. LED, 100w Equiv.

2844BU MEDIUM WALL MOUNT LANTERN 9" W, 16.5" H Socketed 2-5w Cand. LED, 60w Equiv.