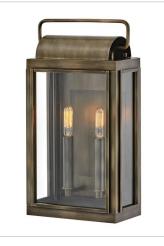

FINISH: Burnished Bronze GLASS: Clear

2840BU SMALL WALL MOUNT LANTERN 5.5" W, 16.3" H Socketed 1-10w Med. LED, 100w Equiv.

2844BU MEDIUM WALL MOUNT LANTERN 9" W, 16.5" H Socketed 2-5w Cand. LED, 60w Equiv.