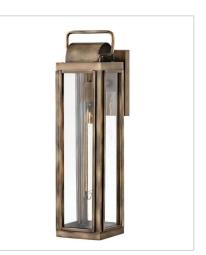

2845BU LARGE WALL MOUNT LANTERN 5.5" W, 21.3" H Socketed 1-10w Med. LED, 100w Equiv.

HINKLEY

HINKLEY 33000 Pin Oak Parkway Avon Lake, OH 44012 PHONE: (440) 653-5500 Toll Free: 1 (800) 446-5539 hinkley.com