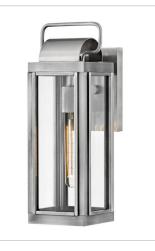

FINISH: Antique Brushed Aluminum GLASS: Clear

2840AL SMALL WALL MOUNT LANTERN 5.5" W, 16.3" H Socketed 1-10w Med. LED, 100w Equiv.

2840AL-LL MEDIUM WALL MOUNT LANTERN 5.5" W, 16.3" H Socketed 1-5w Med. LED \*Included