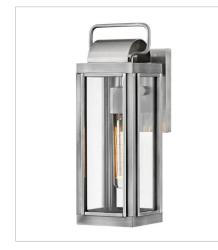

## SAG HARBOR

Heritage

Sag Harbor unites updated elements with time-tested details. A simple, clean cage anchors a knurled brass socket to forge an unforgettable mixed metal look. Durable, aluminum construction combines with clear glass panels to create a beacon of enduring style.

FINISH: Antique Brushed Aluminum GLASS: Clear

2840AL SMALL WALL MOUNT LANTERN 5.5" W, 16.3" H Socketed 1-10w Med. LED, 100w Equiv.

2840AL-LL MEDIUM WALL MOUNT LANTERN 5.5" W, 16.3" H Socketed 1-5w Med. LED \*Included