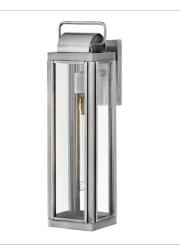

## SAG HARBOR

Heritage

Sag Harbor unites updated elements with time-tested details. A simple, clean cage anchors a knurled brass socket to forge an unforgettable mixed metal look. Durable, aluminum construction combines with clear glass panels to create a beacon of enduring style.

FINISH: Antique Brushed Aluminum GLASS: Clear

2840AL SMALL WALL MOUNT LANTERN 5.5" W, 16.3" H Socketed 1-10w Med. LED, 100w Equiv.

2840AL-LL MEDIUM WALL MOUNT LANTERN 5.5" W, 16.3" H Socketed 1-5w Med. LED \*Included