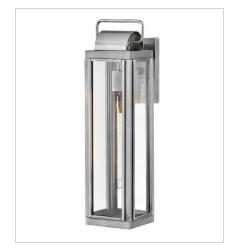

2844AL MEDIUM WALL MOUNT LANTERN 9" W, 16.5" H Socketed 2-5w Cand. LED, 60w Equiv.

2845AL LARGE WALL MOUNT LANTERN 5.5" W, 21.3" H Socketed 1-10w Med. LED, 100w Equiv.

2845AL-LL LARGE WALL MOUNT LANTERN 5.5" W, 21.3" H Socketed 1-5w Med. LED \*Included