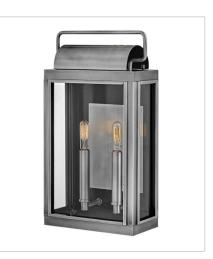

2844AL MEDIUM WALL MOUNT LANTERN 9" W, 16.5" H Socketed 2-5w Cand. LED, 60w Equiv.

2845AL LARGE WALL MOUNT LANTERN 5.5" W, 21.3" H Socketed 1-10w Med. LED, 100w Equiv.

2845AL-LL LARGE WALL MOUNT LANTERN 5.5" W, 21.3" H Socketed 1-5w Med. LED \*Included