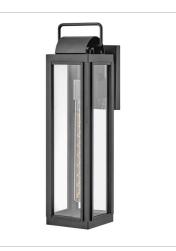

## SAG HARBOR

Heritage

Sag Harbor unites updated elements with time-tested details. A simple, clean cage anchors a knurled brass socket to forge an unforgettable mixed metal look. Durable, aluminum construction combines with clear glass panels to create a beacon of enduring style.

FINISH: Black with Burnished Bronze accents GLASS: Clear

2840BK MEDIUM WALL MOUNT LANTERN 5.5" W, 16.3" H Socketed 1-10w Med. LED, 100w Equiv.

2840BK-LL MEDIUM WALL MOUNT LANTERN 5.5" W, 16.3" H Socketed 1-2w Med. LED \*Included