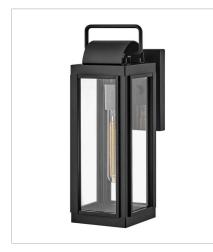

FINISH: Black with Burnished Bronze accents GLASS: Clear

2840BK MEDIUM WALL MOUNT LANTERN 5.5" W, 16.3" H Socketed 1-10w Med. LED, 100w Equiv.

2840BK-LL MEDIUM WALL MOUNT LANTERN 5.5" W, 16.3" H Socketed 1-2w Med. LED \*Included