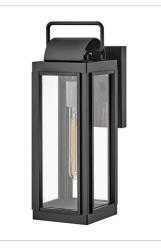

FINISH: Black with Burnished Bronze accents GLASS: Clear

2840BK MEDIUM WALL MOUNT LANTERN 5.5" W, 16.3" H Socketed 1-10w Med. LED, 100w Equiv.

2840BK-LL MEDIUM WALL MOUNT LANTERN 5.5" W, 16.3" H Socketed 1-2w Med. LED \*Included