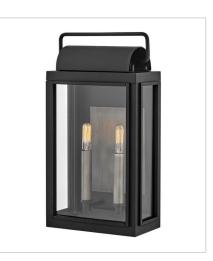

2844BK MEDIUM WALL MOUNT LANTERN 9" W, 16.5" H Socketed 2-5w Cand. LED, 60w Equiv.

2845BK LARGE WALL MOUNT LANTERN 5.5" W, 21.3" H Socketed 1-10w Med. LED, 100w Equiv.

2845BK-LL LARGE WALL MOUNT LANTERN 5.5" W, 21.3" H Socketed 1-5w Med. LED \*Included