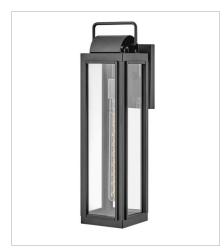

2844BK MEDIUM WALL MOUNT LANTERN 9" W, 16.5" H Socketed 2-5w Cand. LED, 60w Equiv.

2845BK LARGE WALL MOUNT LANTERN 5.5" W, 21.3" H Socketed 1-10w Med. LED, 100w Equiv.

2845BK-LL LARGE WALL MOUNT LANTERN 5.5" W, 21.3" H Socketed 1-5w Med. LED \*Included