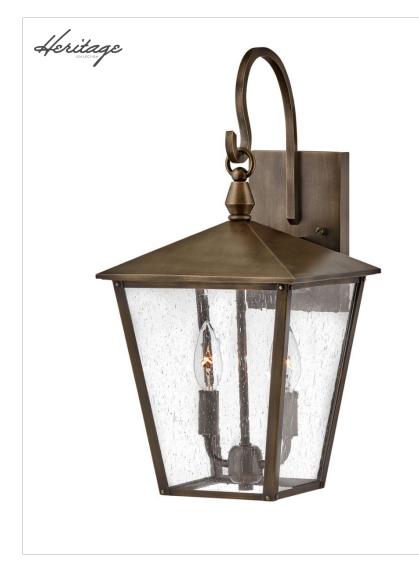

## 14064BU

MEDIUM WALL MOUNT LANTERN Inspired by the heirloom quality of a traditional European lantern, Huntersfield breathes contemporary tradition. The oversized cast arm and loop offer a stately yet subtle appearance.

| DETAILS   |                                            |
|-----------|--------------------------------------------|
| FINISH:   | Burnished Bronze                           |
| MATERIAL: | Aluminum                                   |
| GLASS:    | Clear Seedy                                |
| DIMMABLE: | YES - WITH DIMMABLE<br>LAMP (NOT INCLUDED) |

## DIMENSIONS WIDTH: 9" HEIGHT: 18.8" WEIGHT: 5.9lb BACK PLATE: 4.5"W x 7"H EXTENSION: 10.8"

| _                             |
|-------------------------------|
|                               |
| Socketed                      |
| 2-5w Cand. LED, 60w<br>Equiv. |
| 120v                          |
|                               |

## PRODUCT DETAILS:

- Suitable for use in wet (outdoor direct rain) locations as defined by NEC and CEC. Meets United States UL Underwriters Laboratories & CSA Canadian Standards Association Product Safety Standards
- Classic lines and heritage details complement traditional architecture
- 2-year finish warranty
- · Ideal for vintage filament bulbs (not included)
- The Heritage Collection encompasses premium outdoor fixtures that pay tribute to the nostalgia of America's past while reinforcing Hinkley's philosophy of timeless, quality design.