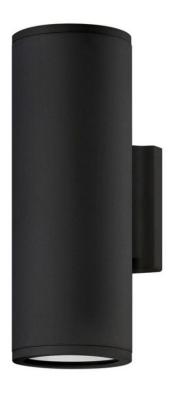

## **SILO**

SMALL UP/DOWN WALL MOUNT LANTERN

## 13594BK-LL

The perfect addition to Modern Coastal, Silo's compact design blends simple and long-lasting practicality. Built to stand up to harsh climates and available in three rust and corrosion-resistant finishes, Silo is available in a downlight-only option to meet dark sky compliance, an up and downlight for additional wall washing, and a small flush mount.

FINISH: Black

GLASS: Etched Lens

WIDTH: 4.5" HEIGHT: 12" DEPTH: 0

**LIGHT SOURCE**: Socketed

HINKLEY 33000 Pin Oak Parkway Avon Lake, OH 44012 **PHONE: (440) 653-5500**Toll Free: 1 (800) 446-5539

hinkley.com