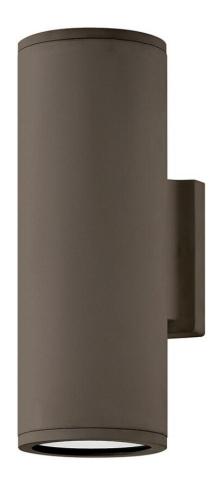

## **SILO**

SMALL UP/DOWN WALL MOUNT LANTERN

## 13594AZ-LL

The perfect addition to Modern Coastal, Silo's compact design blends simple and long-lasting practicality. Built to stand up to harsh climates and available in three rust and corrosion-resistant finishes, Silo is available in a downlight-only option to meet dark sky compliance, an up and downlight for additional wall washing, and a small flush mount.

FINISH: Architectural Bronze

GLASS: Etched Lens

WIDTH: 4.5" HEIGHT: 12" DEPTH: 0

**LIGHT SOURCE**: Socketed

WATTAGE: 2-6.50w GU10 LED \*Included

**HINKLEY** 33000 Pin Oak Parkway Avon Lake, OH 44012 PHONE: (440) 653-5500 hinkley.com