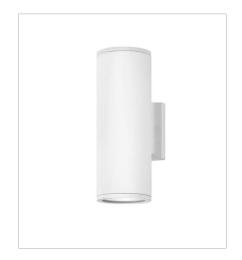

FINISH: Satin White

GLASS: Etched Lens, Etched

13590SW-LL SMALL DOWN LIGHT WALL MOUNT... 4.5" W, 8" H Socketed 1-6.50w GU10 LED \*Included

13594SW-LL SMALL UP/DOWN WALL MOUNT LA... 4.5" W, 12" H Socketed 2-6.50w GU10 LED \*Included