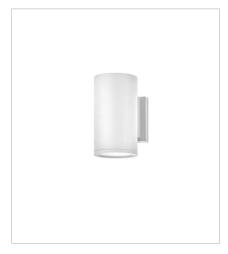

FINISH: Satin White

GLASS: Etched Lens, Etched

13590SW-LL SMALL DOWN LIGHT WALL MOUNT... 4.5" W, 8" H Socketed 1-6.50w GU10 LED \*Included

13594SW-LL SMALL UP/DOWN WALL MOUNT LA... 4.5" W, 12" H Socketed 2-6.50w GU10 LED \*Included