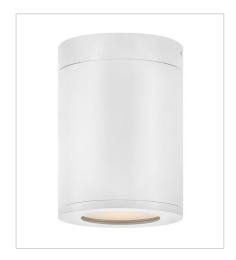

13592SW-LL
EXTRA SMALL FLUSH MOUNT
5" W, 7" H
Socketed
1-6.50w GU10 LED \*Included

PHONE: (440) 653-5500

Toll Free: 1 (800) 446-5539