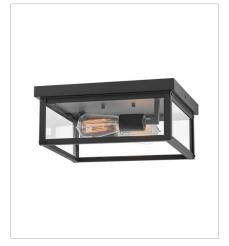

## BECKHAM

Sleek and stately, Beckham demands attention with its streamlined silhouette and transitional style as it emits a beautiful and even illumination throughout any space. Ideal for indoor and outdoor applications alike, Beckham's clear glass panels and multiple finish options complement a range of decorative lighting families. Vintage filament bulbs are recommended.

FINISH: Black GLASS: Clear

12193BK SMALL FLUSH MOUNT 12" W, 5" H Socketed 2-8w Med. LED, 60w Equiv.

HINKLEY 33000 Pin Oak Parkway Avon Lake, OH 44012 PHONE: (440) 653-5500 Toll Free: 1 (800) 446-5539 hinkley.com