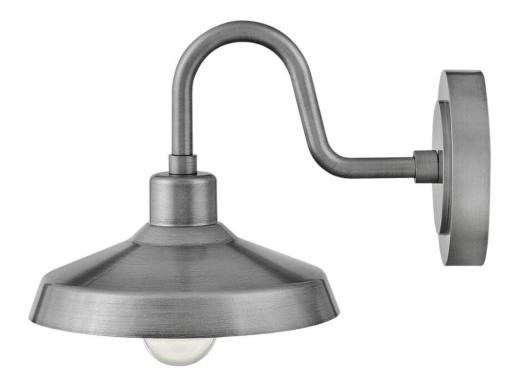

## **FORGE**

SMALL WALL MOUNT BARN LIGHT

## 12076AL

Inspired by a lighting industry staple barn light, Forge features a practical outdoor lighting solution to withstand the elements. Whether it is enduring harsh sunrays, extreme cold or continuous salt air, Forge is built to last with an industrial chic flair. Part of the Coastal Elements Collection, Forge is available in a variety of anti-fading finishes that are resistant to rust and corrosion with a 5-year warranty.

FINISH: Antique Brushed Aluminum

WIDTH: 9.5" HEIGHT: 9" DEPTH: 0

LIGHT SOURCE: Socketed

WATTAGE: 1-14w Med. LED, 100w Equiv.

**HINKLEY** 33000 Pin Oak Parkway Avon Lake, OH 44012 **PHONE: (440) 653-5500** Toll Free: 1 (800) 446-5539 hinkley.com