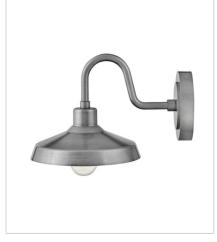

12076AL SMALL WALL MOUNT BARN LIGHT 9.5" W, 9" H Socketed 1-14w Med. LED, 100w Equiv.

12071AL LARGE POST TOP OR PIER MOUN... 16" W, 22" H Socketed 1-14w Med. LED, 100w Equiv.

12072AL SMALL FLUSH MOUNT 12" W, 6.5" H Socketed 1-12w Med. LED, 100w Equiv.