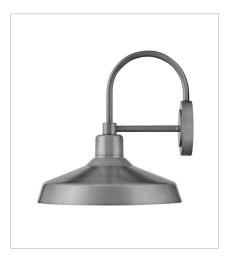

FINISH: Antique Brushed Aluminum

SHADE: Composite

12070AL
MEDIUM WALL MOUNT BARN LIGHT
16" W, 16.5" H
Socketed
1-14w Med. LED, 100w Equiv.

12074AL
MEDIUM WALL MOUNT BARN LIGHT
16" W, 17.5" H
Socketed
1-14w Med. LED, 100w Equiv.