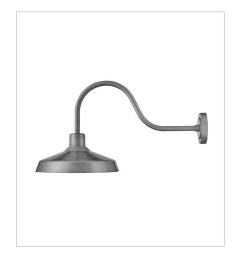

FINISH: Antique Brushed Aluminum

SHADE: Composite

12070AL
MEDIUM WALL MOUNT BARN LIGHT
16" W, 16.5" H
Socketed
1-14w Med. LED, 100w Equiv.

12074AL
MEDIUM WALL MOUNT BARN LIGHT
16" W, 17.5" H
Socketed
1-14w Med. LED, 100w Equiv.