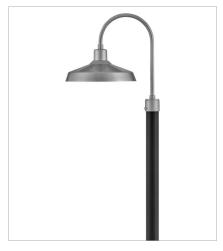

12076AL SMALL WALL MOUNT BARN LIGHT 9.5" W, 9" H Socketed 1-14w Med. LED, 100w Equiv.

12071AL LARGE POST TOP OR PIER MOUN... 16" W, 22" H Socketed 1-14w Med. LED, 100w Equiv.

12072AL SMALL FLUSH MOUNT 12" W, 6.5" H Socketed 1-12w Med. LED, 100w Equiv.