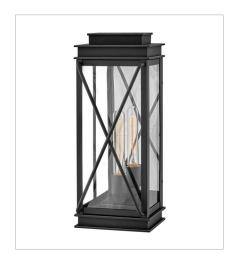

FINISH: Museum Black GLASS: Clear

11190MB
MEDIUM WALL MOUNT LANTERN
6" W, 15" H
Socketed
1-12w Med. LED, 100w Equiv.

11194MB
MEDIUM WALL MOUNT LANTERN
7.5" W, 18.8" H
Socketed
1-12w Med. LED, 100w Equiv.