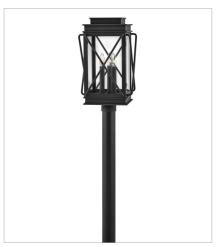

11191MB
MEDIUM POST TOP OR PIER MOU...
11.8" W, 20.5" H
Socketed
3-5w Cand. LED, 60w Equiv.

HINKLEY 33000 Pin Oak Parkway Avon Lake, OH 44012 **PHONE: (440) 653-5500** Toll Free: 1 (800) 446-5539 hinkley.com