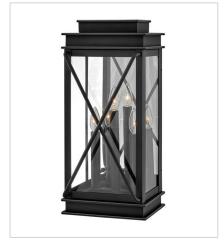

11195MB LARGE WALL MOUNT LANTERN 10" W, 22" H Socketed 3-5w Cand. LED, 60w Equiv.

11197MB
MEDIUM PIER MOUNT LANTERN
11.8" W, 18.5" H
Socketed
3-5w Cand. LED, 60w Equiv.

11197MB-LV
MEDIUM PIER MOUNT LANTERN 12V
11.8" W, 18.5" H
Socketed
3-3.50w Cand. LED \*Included