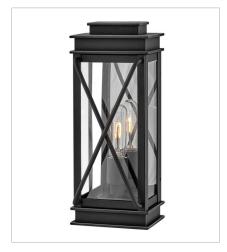

11195MB LARGE WALL MOUNT LANTERN 10" W, 22" H Socketed 3-5w Cand. LED, 60w Equiv.

11197MB
MEDIUM PIER MOUNT LANTERN
11.8" W, 18.5" H
Socketed
3-5w Cand. LED, 60w Equiv.

11197MB-LV
MEDIUM PIER MOUNT LANTERN 12V
11.8" W, 18.5" H
Socketed
3-3.50w Cand. LED \*Included