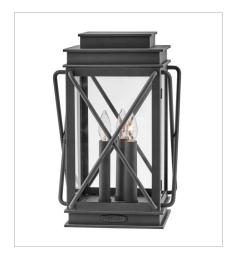

11195MB LARGE WALL MOUNT LANTERN 10" W, 22" H Socketed 3-5w Cand. LED, 60w Equiv.

11197MB
MEDIUM PIER MOUNT LANTERN
11.8" W, 18.5" H
Socketed
3-5w Cand. LED, 60w Equiv.

11197MB-LV
MEDIUM PIER MOUNT LANTERN 12V
11.8" W, 18.5" H
Socketed
3-3.50w Cand. LED \*Included