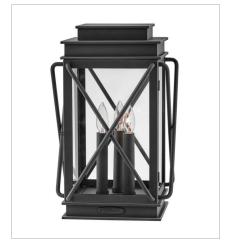

11191MB
MEDIUM POST TOP OR PIER MOU...
11.8" W, 20.5" H
Socketed
3-5w Cand. LED, 60w Equiv.

HINKLEY 33000 Pin Oak Parkway Avon Lake, OH 44012 **PHONE: (440) 653-5500** Toll Free: 1 (800) 446-5539 hinkley.com