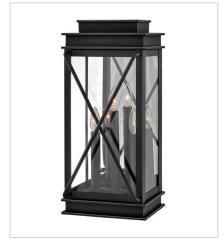

11195MB LARGE WALL MOUNT LANTERN 10" W, 22" H Socketed 3-5w Cand. LED, 60w Equiv.

11197MB
MEDIUM PIER MOUNT LANTERN
11.8" W, 18.5" H
Socketed
3-5w Cand. LED, 60w Equiv.

11197MB-LV MEDIUM PIER MOUNT LANTERN 12V 11.8" W, 18.5" H Socketed