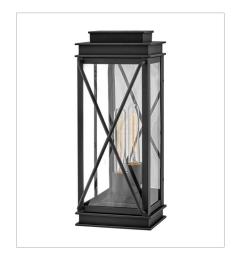

FINISH: Museum Black GLASS: Clear

11190MB
MEDIUM WALL MOUNT LANTERN
6" W, 15" H
Socketed
1-12w Med. LED, 100W Equiv.

11194MB
MEDIUM WALL MOUNT LANTERN
7.5" W, 18.8" H
Socketed
1-12w Med. LED, 100W Equiv.