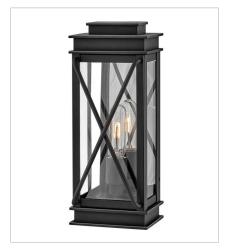

FINISH: Museum Black GLASS: Clear

11190MB
MEDIUM WALL MOUNT LANTERN
6" W, 15" H
Socketed
1-12w Med. LED, 100W Equiv.

11194MB
MEDIUM WALL MOUNT LANTERN
7.5" W, 18.8" H
Socketed
1-12w Med. LED, 100W Equiv.