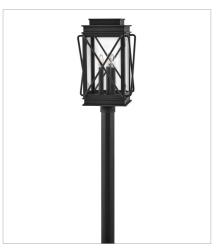

11191MB
MEDIUM POST TOP OR PIER MOU...
11.8" W, 20.5" H
Socketed
3-5w Cand. LED, 60w Equiv.

**HINKLEY** 33000 Pin Oak Parkway Avon Lake, OH 44012 **PHONE: (440) 653-5500**Toll Free: 1 (800) 446-5539

hinkley.com