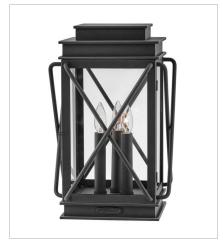

11191MB
MEDIUM POST TOP OR PIER MOU...
11.8" W, 20.5" H
Socketed
3-5w Cand. LED, 60w Equiv.

**HINKLEY** 33000 Pin Oak Parkway Avon Lake, OH 44012 **PHONE: (440) 653-5500**Toll Free: 1 (800) 446-5539

hinkley.com