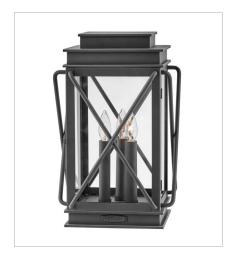

11195MB LARGE WALL MOUNT LANTERN 10" W, 22" H Socketed 3-5w Cand. LED, 60w Equiv.

11197MB
MEDIUM PIER MOUNT LANTERN
11.8" W, 18.5" H
Socketed
3-5w Cand. LED, 60w Equiv.

11197MB-LV MEDIUM PIER MOUNT LANTERN 12V 11.8" W, 18.5" H Socketed