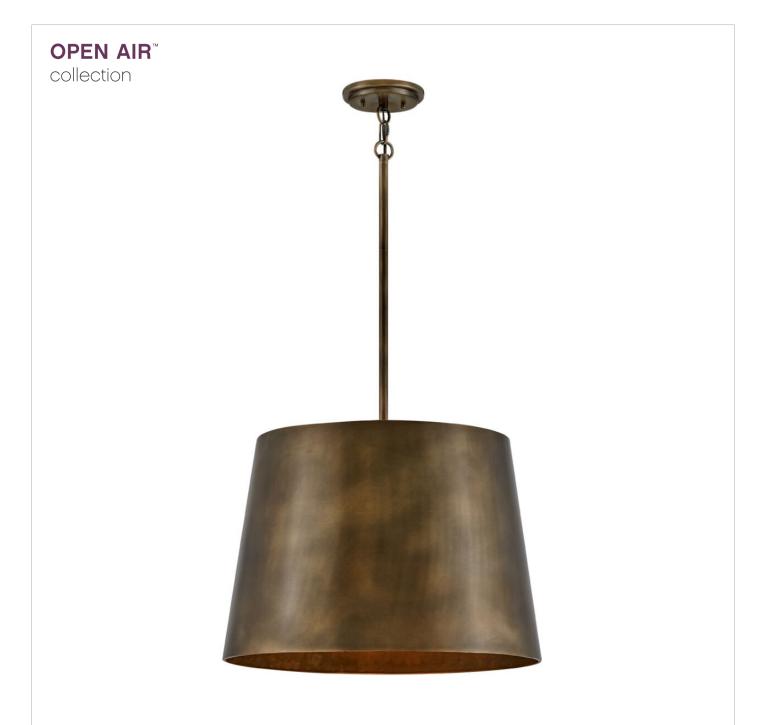

## ALDER

LARGE HANGING PENDANT

## 11154BU

Understated, yet bold, Alder blends form and modern function for outdoor dining spaces or over the counter with its open top and bottom for optimal light leak. The metal drum shade is constructed in aluminum, making this fixture suitable for indoor and outdoor spaces. Alder is available in a Black or Burnished Bronze finish. FINISH: Burnished Bronze GLASS: Clear SHADE: Metal WIDTH: 20" HEIGHT: 15.3" DEPTH: 0 LIGHT SOURCE: Socketed WATTAGE: 1-14w Med. LED, 100w Equiv.