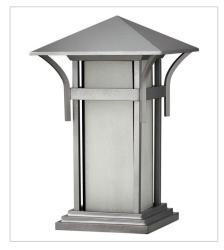

## **HARBOR**

Harbor has an updated nautical feel, with a style inspired by the clean, strong lines of a welcoming lighthouse. The cast aluminum and brass construction is accented by bold stripes against the etched seedy glass.

2576TT LARGE PIER MOUNT LANTERN 11" W, 17" H Socketed 1-12w Med. LED, 100w Equiv.

2571TT
LARGE POST TOP OR PIER MOUN...
11" W, 19.5" H
Socketed
1-12w Med. LED, 100w Equiv.

2573TT
MEDIUM FLUSH MOUNT
12.3" W, 7" H
Socketed
2-10w Med. LED, 60w Equiv.