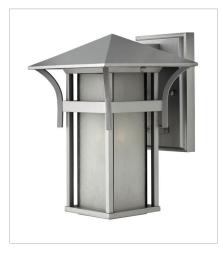

## **HARBOR**

Harbor has an updated nautical feel, with a style inspired by the clean, strong lines of a welcoming lighthouse. The cast aluminum and brass construction is accented by bold stripes against the etched seedy glass.

FINISH: Titanium

GLASS: Etched Seedy Bound

2570TT
SMALL WALL MOUNT LANTERN
7" W, 10.5" H
Socketed
1-10w Med. LED, 60w Equiv.

2574TT
MEDIUM WALL MOUNT LANTERN
9" W, 13.5" H
Socketed
1-12w Med. LED, 75w Equiv.