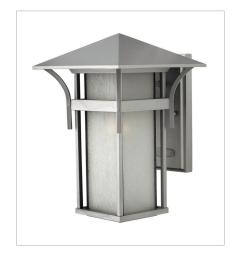

## **HARBOR**

Harbor has an updated nautical feel, with a style inspired by the clean, strong lines of a welcoming lighthouse. The cast aluminum and brass construction is accented by bold stripes against the etched seedy glass.

FINISH: Titanium

GLASS: Etched Seedy Bound

2570TT
SMALL WALL MOUNT LANTERN
7" W, 10.5" H
Socketed
1-10w Med. LED, 60w Equiv.

2574TT
MEDIUM WALL MOUNT LANTERN
9" W, 13.5" H
Socketed
1-12w Med. LED, 75w Equiv.