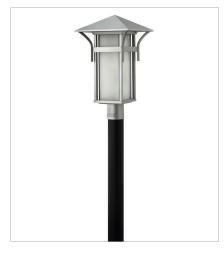

## **HARBOR**

Harbor has an updated nautical feel, with a style inspired by the clean, strong lines of a welcoming lighthouse. The cast aluminum and brass construction is accented by bold stripes against the etched seedy glass.

2576TT LARGE PIER MOUNT LANTERN 11" W, 17" H Socketed 1-12w Med. LED, 100w Equiv.

2571TT
LARGE POST TOP OR PIER MOUN...
11" W, 19.5" H
Socketed
1-12w Med. LED, 100w Equiv.

2573TT
MEDIUM FLUSH MOUNT
12.3" W, 7" H
Socketed
2-10w Med. LED, 60w Equiv.