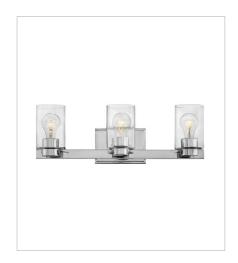

5052CM-CL TWO LIGHT VANITY 13" W, 7" H Socketed 2-12w Med. LED, 100w Equiv.

**5053CM** THREE LIGHT VANITY 21.5" W, 6.3" H Socketed

5053CM-CL THREE LIGHT VANITY 21.5" W, 7" H Socketed 3-12w Med. LED, 100w Equiv.