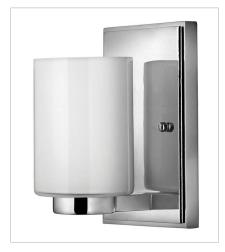

FINISH: Chrome

GLASS: Cased Opal, Clear

**5050CM**SINGLE LIGHT VANITY
4.5" W, 6.5" H
Socketed

5050CM-CL SINGLE LIGHT VANITY 4.5" W, 6.5" H Socketed 1-12w Med. LED, 100W Equiv.

5052CM TWO LIGHT VANITY 13" W, 6.3" H Socketed