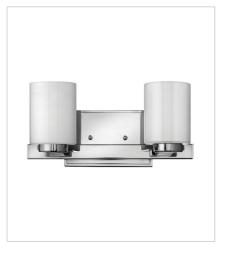

FINISH: Chrome

GLASS: Cased Opal, Clear

**5050CM**SINGLE LIGHT VANITY
4.5" W, 6.5" H
Socketed

5050CM-CL SINGLE LIGHT VANITY 4.5" W, 6.5" H Socketed 1-12w Med. LED, 100W Equiv.

5052CM TWO LIGHT VANITY 13" W, 6.3" H Socketed

5052CM-CL TWO LIGHT VANITY 13" W, 7" H Socketed 2-12w Med. LED, 100w Equiv.

**5053CM** THREE LIGHT VANITY 21.5" W, 6.3" H Socketed

5053CM-CL THREE LIGHT VANITY 21.5" W, 7" H Socketed 3-12w Med. LED, 100w Equiv.