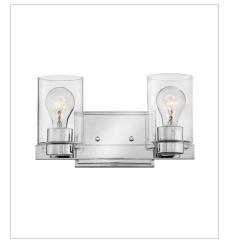

5052CM-CL TWO LIGHT VANITY 13" W, 7" H Socketed 2-12w Med. LED, 100w Equiv.

**5053CM** THREE LIGHT VANITY 21.5" W, 6.3" H Socketed

5053CM-CL THREE LIGHT VANITY 21.5" W, 7" H Socketed 3-12w Med. LED, 100w Equiv.