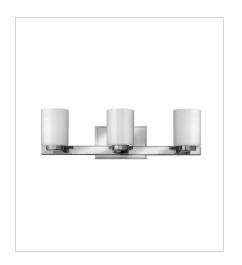

## **MILEY**

Miley's chic design complements a variety of decors with its sleek lines and elegant glass shape. The cast stepped back plate and cast glass holders in Chrome or Brushed Nickel finishes add to its beauty.

5052CM-CL TWO LIGHT VANITY 13" W, 7" H Socketed 2-12w Med. LED, 100w Equiv.

**5053CM** THREE LIGHT VANITY 21.5" W, 6.3" H Socketed

5053CM-CL THREE LIGHT VANITY 21.5" W, 7" H Socketed 3-12w Med. LED, 100w Equiv.