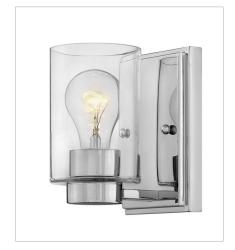

FINISH: Chrome

GLASS: Cased Opal, Clear

**5050CM**SINGLE LIGHT VANITY
4.5" W, 6.5" H
Socketed

5050CM-CL SINGLE LIGHT VANITY 4.5" W, 6.5" H Socketed 1-12w Med. LED, 100W Equiv.

5052CM TWO LIGHT VANITY 13" W, 6.3" H Socketed