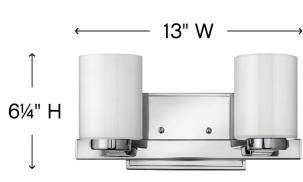

### TWO LIGHT VANITY

Miley's chic design complements a variety of decors with its sleek lines and elegant glass shape. The cast stepped back plate and cast glass holders in Chrome or Brushed Nickel finishes add to its beauty.

| DETAILS   |            |
|-----------|------------|
| FINISH:   | Chrome     |
| MATERIAL: | Metal      |
| GLASS:    | Cased Opal |
| DIMMABLE: | Yes        |

| DIMENSIONS     |               |
|----------------|---------------|
| WIDTH:         | 13"           |
| HEIGHT:        | 6.3"          |
| WEIGHT:        | 3.5lb         |
| BACK PLATE:    | 6.5"W X 4.5"H |
| EXTENSION:     | 5.5"          |
| TOP TO OUTLET: | 4"            |