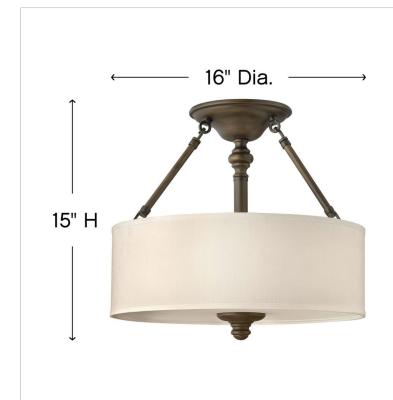

## MEDIUM SEMI-FLUSH MOUNT

Sussex offers traditional charm with an edge of modern luxury. The English Bronze finish, ivory fabric hardback shade, clear glass columns and candles adds to its sophistication.

| DIMENSIONS |     |
|------------|-----|
| WIDTH:     | 16" |
| HEIGHT:    | 15" |
| WEIGHT:    | 5lb |

| LIGHT SOURCE  |          |
|---------------|----------|
| LIGHT SOURCE: | Socketed |
| VOLTAGE:      | 120v     |