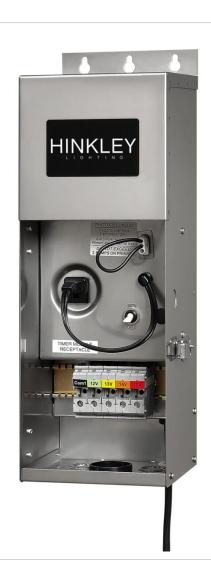

## 300W TRANSFORMER - PRO-SERIES

This 300 watt Pro-Series Transformer is supplied with a 3' grounded line cord and is epoxy encapsulated with a stainless steel enclosure. Features (12v-15v) multi-tap outputs and circuit breaker protection. A modular timer and photocell is available.

## **PRODUCT DETAILS:**

- Stainless steel provides superior strength and performance
- Suitable for use in wet (outdoor direct rain) locations as defined by NEC and CEC. Meets United States UL Underwriters Laboratories & CSA Canadian Standards Association Product Safety Standards
- A modular timer and photocell are available
- · Lifetime warranty
- For more information on how to control your landscape lighting via the Hinkley Home Automation App, click here.