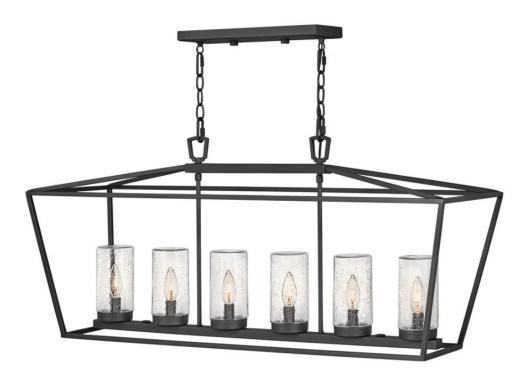

## ALFORD PLACE

## MEDIUM SIX LIGHT LINEAR 12V

## 2569MB-LV

The clean and classic design of Alford Place is the epitome of timeless elegance. The precision die-cast frame and top loop paired with a sealed glass roof provide excellent illumination from all sides. Part of the Estate Series, Alford Place is designed to meet the needs of expansive properties, offering a breadth of fixtures defined by coordinating composition, enduring architecture, and timehonored craftsmanship.

## HINKLEY

FINISH: Museum Black GLASS: Clear Seedy WIDTH: 40" HEIGHT: 18.8" LIGHT SOURCE: Socketed TRANSFORMER REQUIRED: Yes

HINKLEY 33000 Pin Oak Parkway Avon Lake, OH 44012 PHONE: (440) 653-5500 Toll Free: 1 (800) 446-5539 hinkley.com