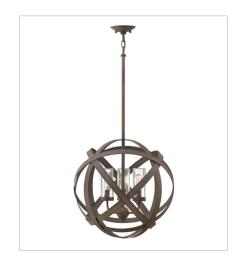

Carson features bold overlapping metal ribbons of Vintage Iron, enhancing an outdoor living area with style and substance. The handcrafted pendants combine a hint of industrial sophistication with the allure of artisan craftsmanship.

FINISH: Vintage Iron GLASS: Clear Seedy

29703VI MEDIUM ORB 18.5" W, 18.8" H Socketed 3-5w Cand. LED, 60w Equiv.

29703VI-LL MEDIUM ORB 18.5" W, 18.8" H Socketed 3-4w Cand. LED \*Included

29703VI-LV LARGE ORB 12V 18.5" W, 18.8" H Socketed 3-3.50w Cand. LED \*Included

29705VI LARGE ORB 26.5" W, 26.3" H Socketed 5-5w Cand. LED, 60w Equiv.

29705VI-LL LARGE ORB 26.5" W, 26.3" H Socketed 5-4w Cand. LED \*Included

29705VI-LV MEDIUM ORB 12V CHANDELIER 26.5" W, 26.3" H Socketed 5-3.50w Cand. LED \*Included