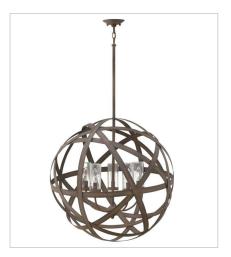

Carson features bold overlapping metal ribbons of Vintage Iron, enhancing an outdoor living area with style and substance. The handcrafted pendants combine a hint of industrial sophistication with the allure of artisan craftsmanship.

FINISH: Vintage Iron GLASS: Clear Seedy

29703VI MEDIUM ORB 18.5" W, 18.8" H Socketed 3-5w Cand. LED, 60w Equiv.

29703VI-LL MEDIUM ORB 18.5" W, 18.8" H Socketed 3-4w Cand. LED \*Included

29703VI-LV LARGE ORB 12V 18.5" W, 18.8" H Socketed 3-3.50w Cand. LED \*Included