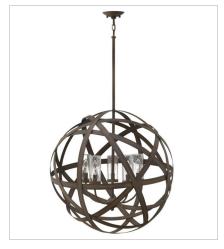

## **CARSON**

Carson features bold overlapping metal ribbons of Vintage Iron, enhancing an outdoor living area with style and substance. The handcrafted pendants combine a hint of industrial sophistication with the allure of artisan craftsmanship.

FINISH: Vintage Iron GLASS: Clear Seedy

29703VI MEDIUM ORB 18.5" W, 18.8" H Socketed 3-5w Cand. LED, 60w Equiv.

29703VI-LL MEDIUM ORB 18.5" W, 18.8" H Socketed 3-4w Cand. LED \*Included

29703VI-LV LARGE ORB 12V 18.5" W, 18.8" H Socketed 3-3.50w Cand. LED \*Included

29705VI LARGE ORB 26.5" W, 26.3" H Socketed 5-5w Cand. LED, 60w Equiv.

29705VI-LL LARGE ORB 26.5" W, 26.3" H Socketed 5-4w Cand. LED \*Included

29705VI-LV MEDIUM ORB 12V CHANDELIER 26.5" W, 26.3" H Socketed 5-3.50w Cand. LED \*Included