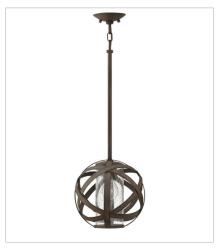

FINISH: Vintage Iron GLASS: Clear Seedy

29707VI SMALL PENDANT 10" W, 10.5" H Socketed 1-10w Med. LED, 100w Equiv.

**PHONE: (440) 653-5500** Toll Free: 1 (800) 446-5539 hinkley.com