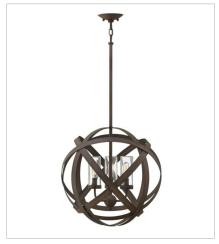

Carson features bold overlapping metal ribbons of Vintage Iron, enhancing an outdoor living area with style and substance. The handcrafted pendants combine a hint of industrial sophistication with the allure of artisan craftsmanship.

FINISH: Vintage Iron GLASS: Clear Seedy

29703VI MEDIUM ORB 18.5" W, 18.8" H Socketed 3-5w Cand. LED, 60w Equiv.

29703VI-LL MEDIUM ORB 18.5" W, 18.8" H Socketed 3-4w Cand. LED \*Included

29703VI-LV LARGE ORB 12V 18.5" W, 18.8" H Socketed 3-3.50w Cand. LED \*Included

29705VI LARGE ORB 26.5" W, 26.3" H Socketed 5-5w Cand. LED, 60w Equiv.

29705VI-LL LARGE ORB 26.5" W, 26.3" H Socketed 5-4w Cand. LED \*Included

29705VI-LV MEDIUM ORB 12V CHANDELIER 26.5" W, 26.3" H Socketed 5-3.50w Cand. LED \*Included