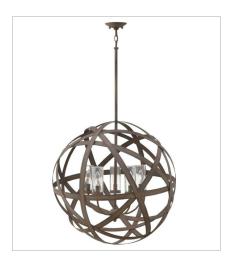

29705VI LARGE ORB 26.5" W, 26.3" H Socketed 5-5w Cand. LED, 60w Equiv.

29705VI-LL LARGE ORB 26.5" W, 26.3" H Socketed 5-4w Cand. LED \*Included

29705VI-LV MEDIUM ORB 12V CHANDELIER 26.5" W, 26.3" H Socketed 5-3.50w Cand. LED \*Included

## **CARSON**

Carson features bold overlapping metal ribbons of Vintage Iron, enhancing an outdoor living area with style and substance. The handcrafted pendants combine a hint of industrial sophistication with the allure of artisan craftsmanship.