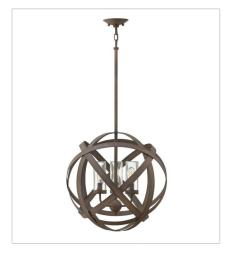

## **CARSON**

Carson features bold overlapping metal ribbons of Vintage Iron, enhancing an outdoor living area with style and substance. The handcrafted pendants combine a hint of industrial sophistication with the allure of artisan craftsmanship.

FINISH: Vintage Iron GLASS: Clear Seedy

29703VI MEDIUM ORB 18.5" W, 18.8" H Socketed 3-5w Cand. LED, 60w Equiv.

29703VI-LL MEDIUM ORB 18.5" W, 18.8" H Socketed 3-4w Cand. LED \*Included

29703VI-LV LARGE ORB 12V 18.5" W, 18.8" H Socketed 3-3.50w Cand. LED \*Included

29705VI LARGE ORB 26.5" W, 26.3" H Socketed 5-5w Cand. LED, 60w Equiv.

29705VI-LL LARGE ORB 26.5" W, 26.3" H Socketed 5-4w Cand. LED \*Included

29705VI-LV MEDIUM ORB 12V CHANDELIER 26.5" W, 26.3" H Socketed 5-3.50w Cand. LED \*Included