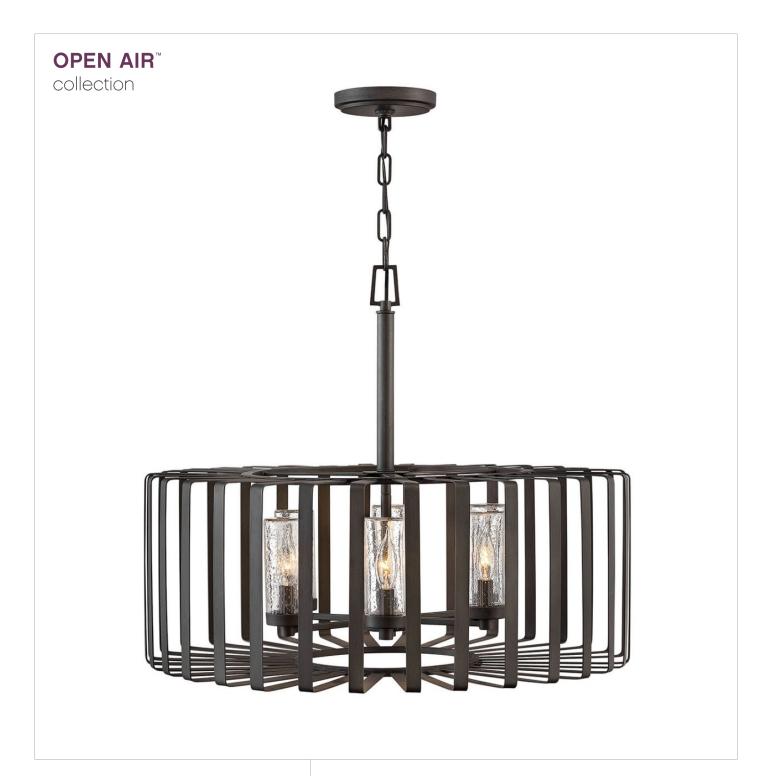

## 29505BGR-LV

Reid uses an iconic profile featuring an airy, open cage to capture the center of attention. A candelabra with clear seedy glass columns highlights the transitional style, making it a modern mix of classic and contemporary. Weather-resistant metal with a Brushed Graphite finish complements any space, inside or out.

FINISH: Brushed Graphite

GLASS: Clear Seedy

**WIDTH**: 28.3"

HEIGHT: 23"

**DEPTH**: 0

**LIGHT SOURCE**: Socketed

TRANSFORMER REQUIRED: Yes

HINKLEY 33000 Pin Oak Parkway Avon Lake, OH 44012 **PHONE: (440) 653-5500** Toll Free: 1 (800) 446-5539 hinkley.com