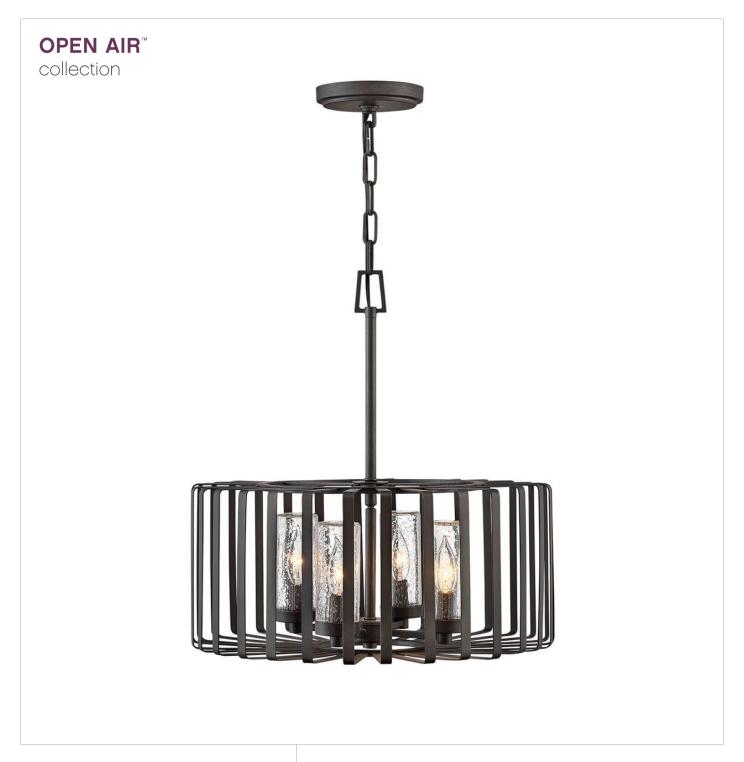

## REID

LARGE SINGLE TIER 12V

## 29504BGR-LV

Reid uses an iconic profile featuring an airy, open cage to capture the center of attention. A candelabra with clear seedy glass columns highlights the transitional style, making it a modern mix of classic and contemporary. Weatherresistant metal with a Brushed Graphite finish complements any space, inside or out. FINISH: Brushed Graphite GLASS: Clear Seedy WIDTH: 20" HEIGHT: 21" DEPTH: 0 LIGHT SOURCE: Socketed WATTAGE: 4-3.50w Cand. LED \*Included TRANSFORMER REQUIRED: Yes