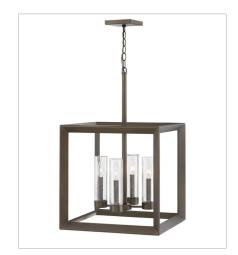

FINISH: Warm Bronze GLASS: Clear Seedy

29304WB LARGE SINGLE TIER 18.3" W, 28.3" H Socketed 4-5w Cand. LED, 60w Equiv.

29304WB-LV
LARGE SINGLE TIER 12V
18.3" W, 28.3" H
Socketed
4-3.50w Cand. LED \*Included