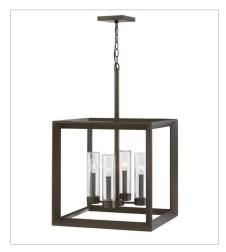

FINISH: Warm Bronze GLASS: Clear Seedy

29304WB LARGE SINGLE TIER 18.3" W, 28.3" H Socketed 4-5w Cand. LED, 60w Equiv.

29304WB-LV
LARGE SINGLE TIER 12V
18.3" W, 28.3" H
Socketed
4-3.50w Cand. LED \*Included