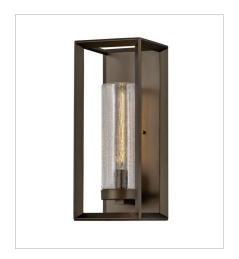

29306WB SIX LIGHT LINEAR 42.3" W, 21.3" H Socketed 6-10w Med. LED, 100w Equiv.

29302WB
MEDIUM WALL MOUNT SCONCE
7" W, 16.8" H
Socketed
1-10w Med. LED, 100w Equiv.

29309WB LARGE WALL MOUNT LANTERN 9" W, 22" H Socketed 1-10w Med. LED, 100w Equiv.