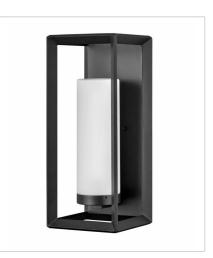

29309BGR LARGE WALL MOUNT LANTERN 9" W, 22" H Socketed 1-10w Med. LED, 100w Equiv.

HINKLEY

HINKLEY 33000 Pin Oak Parkway Avon Lake, OH 44012 PHONE: (440) 653-5500 Toll Free: 1 (800) 446-5539 hinkley.com