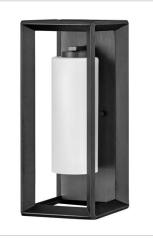

**FINISH**: Brushed Graphite **GLASS**: Etched Opal

29304BGR LARGE SINGLE TIER 18.3" W, 28.3" H Socketed 4-5w Cand. LED, 60w Equiv.

29302BGR MEDIUM WALL MOUNT LANTERN 7" W, 16.8" H Socketed 1-10w Med. LED, 100w Equiv.