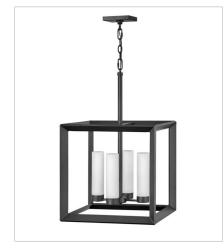

**FINISH**: Brushed Graphite **GLASS**: Etched Opal

29304BGR LARGE SINGLE TIER 18.3" W, 28.3" H Socketed 4-5w Cand. LED, 60w Equiv.

29302BGR MEDIUM WALL MOUNT LANTERN 7" W, 16.8" H Socketed 1-10w Med. LED, 100w Equiv.