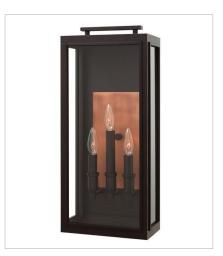

2914OZ MEDIUM WALL MOUNT LANTERN 9" W, 17" H Socketed 2-5w Cand. LED, 60w Equiv.

2914OZ-LL MEDIUM WALL MOUNT LANTERN 9" W, 17" H Socketed 2-4w Cand. LED \*Included

2915OZ LARGE WALL MOUNT LANTERN 10" W, 22" H Socketed 3-5w Cand. LED, 60w Equiv.

29150Z-LL LARGE WALL MOUNT LANTERN 10" W, 22" H Socketed 3-4w Cand. LED \*Included

HINKLEY 33000 Pin Oak Parkway Avon Lake, OH 44012 PHONE: (440) 653-5500 Toll Free: 1 (800) 446-5539 hinkley.com