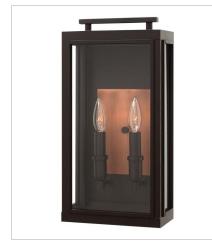

2914OZ MEDIUM WALL MOUNT LANTERN 9" W, 17" H Socketed 2-5w Cand. LED, 60w Equiv.

2914OZ-LL MEDIUM WALL MOUNT LANTERN 9" W, 17" H Socketed 2-4w Cand. LED \*Included

2915OZ LARGE WALL MOUNT LANTERN 10" W, 22" H Socketed 3-5w Cand. LED, 60w Equiv.

29150Z-LL LARGE WALL MOUNT LANTERN 10" W, 22" H Socketed 3-4w Cand. LED \*Included

HINKLEY 33000 Pin Oak Parkway Avon Lake, OH 44012 PHONE: (440) 653-5500 Toll Free: 1 (800) 446-5539 hinkley.com