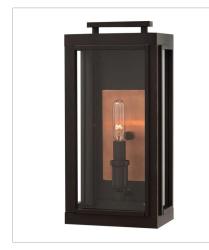

## SUTCLIFFE

The Sutcliffe collection conveys chic elements of early Americana styling. The candelabra lamping and clear glass, paired with an accent reflector, infuse this sleek pocket lantern design, constructed of solid aluminum, with a perfect blend of old and new.

FINISH: Oil Rubbed Bronze with Antique Copper accents GLASS: Clear

29100Z SMALL WALL MOUNT LANTERN 7" W, 14" H Socketed 1-5w Cand. LED, 60w Equiv.

29100Z-LL SMALL WALL MOUNT LANTERN 7" W, 14" H Socketed 1-4w Cand. LED \*Included