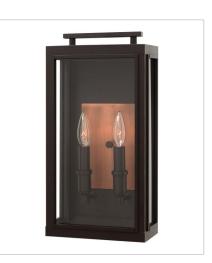

2914OZ MEDIUM WALL MOUNT LANTERN 9" W, 17" H Socketed 2-5w Cand. LED, 60w Equiv.

2914OZ-LL MEDIUM WALL MOUNT LANTERN 9" W, 17" H Socketed 2-4w Cand. LED \*Included

2915OZ LARGE WALL MOUNT LANTERN 10" W, 22" H Socketed 3-5w Cand. LED, 60w Equiv.