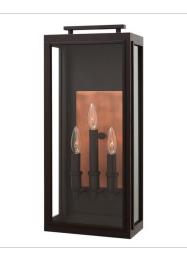

## SUTCLIFFE

The Sutcliffe collection conveys chic elements of early Americana styling. The candelabra lamping and clear glass, paired with an accent reflector, infuse this sleek pocket lantern design, constructed of solid aluminum, with a perfect blend of old and new.

FINISH: Oil Rubbed Bronze with Antique Copper accents GLASS: Clear

29100Z SMALL WALL MOUNT LANTERN 7" W, 14" H Socketed 1-5w Cand. LED, 60w Equiv.

29100Z-LL SMALL WALL MOUNT LANTERN 7" W, 14" H Socketed 1-4w Cand. LED \*Included

2914OZ MEDIUM WALL MOUNT LANTERN 9" W, 17" H Socketed 2-5w Cand. LED, 60w Equiv.

2914OZ-LL MEDIUM WALL MOUNT LANTERN 9" W, 17" H Socketed 2-4w Cand. LED \*Included

2915OZ LARGE WALL MOUNT LANTERN 10" W, 22" H Socketed 3-5w Cand. LED, 60w Equiv.