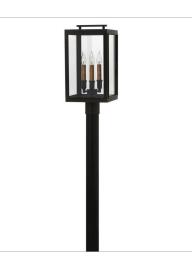

2917OZ-LV MEDIUM PIER MOUNT LANTERN 12V 10.3" W, 18" H Socketed 3-3.50w Cand. LED \*Included

29110Z LARGE POST TOP OR PIER MOUN... 10" W, 20" H Socketed 3-5w Cand. LED, 60w Equiv.

29110Z-LL LARGE POST TOP OR PIER MOUN... 10" W, 20" H Socketed 3-4w Cand. LED \*Included