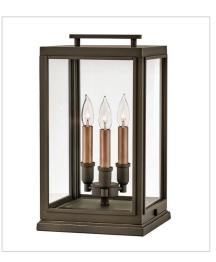

## SUTCLIFFE

The Sutcliffe collection conveys chic elements of early Americana styling. The candelabra lamping and clear glass, paired with an accent reflector, infuse this sleek pocket lantern design, constructed of solid aluminum, with a perfect blend of old and new.

FINISH: Oil Rubbed Bronze with Antique Copper accents GLASS: Clear

2917OZ LARGE PIER MOUNT LANTERN 10.3" W, 18" H Socketed 3-5w Cand. LED, 60w Equiv.

2917OZ-LL LARGE PIER MOUNT LANTERN 10.3" W, 18" H Socketed 3-4w Cand. LED \*Included