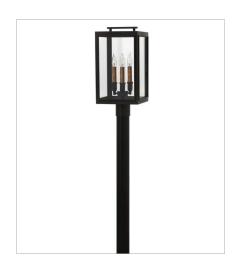

2917OZ-LV MEDIUM PIER MOUNT LANTERN 12V 10.3" W, 18" H Socketed 3-3.50w Cand. LED \*Included

29110Z LARGE POST TOP OR PIER MOUN... 10" W, 20" H Socketed 3-5w Cand. LED, 60w Equiv.

29110Z-LL LARGE POST TOP OR PIER MOUN... 10" W, 20" H Socketed 3-4w Cand. LED \*Included