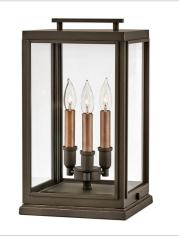

FINISH: Oil Rubbed Bronze with Antique Copper accents GLASS: Clear

2917OZ LARGE PIER MOUNT LANTERN 10.3" W, 18" H Socketed 3-5w Cand. LED, 60w Equiv.

2917OZ-LL LARGE PIER MOUNT LANTERN 10.3" W, 18" H Socketed 3-4w Cand. LED \*Included

2917OZ-LV MEDIUM PIER MOUNT LANTERN 12V 10.3" W, 18" H Socketed 3-3.50w Cand. LED \*Included

29110Z LARGE POST TOP OR PIER MOUN... 10" W, 20" H Socketed 3-5w Cand. LED, 60w Equiv.

29110Z-LL LARGE POST TOP OR PIER MOUN... 10" W, 20" H Socketed 3-4w Cand. LED \*Included