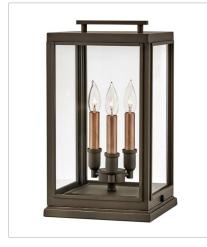

## SUTCLIFFE

The Sutcliffe collection conveys chic elements of early Americana styling. The candelabra lamping and clear glass, paired with an accent reflector, infuse this sleek pocket lantern design, constructed of solid aluminum, with a perfect blend of old and new.

FINISH: Oil Rubbed Bronze with Antique Copper accents GLASS: Clear

2917OZ LARGE PIER MOUNT LANTERN 10.3" W, 18" H Socketed 3-5w Cand. LED, 60w Equiv.

2917OZ-LL LARGE PIER MOUNT LANTERN 10.3" W, 18" H Socketed 3-4w Cand. LED \*Included

2917OZ-LV MEDIUM PIER MOUNT LANTERN 12V 10.3" W, 18" H Socketed 3-3.50w Cand. LED \*Included

29110Z LARGE POST TOP OR PIER MOUN... 10" W, 20" H Socketed 3-5w Cand. LED, 60w Equiv.

29110Z-LL LARGE POST TOP OR PIER MOUN... 10" W, 20" H Socketed 3-4w Cand. LED \*Included