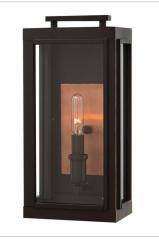

## SUTCLIFFE

The Sutcliffe collection conveys chic elements of early Americana styling. The candelabra lamping and clear glass, paired with an accent reflector, infuse this sleek pocket lantern design, constructed of solid aluminum, with a perfect blend of old and new.

FINISH: Oil Rubbed Bronze with Antique Copper accents GLASS: Clear

29100Z SMALL WALL MOUNT LANTERN 7" W, 14" H Socketed 1-5w Cand. LED, 60w Equiv.

29100Z-LL SMALL WALL MOUNT LANTERN 7" W, 14" H Socketed 1-4w Cand. LED \*Included