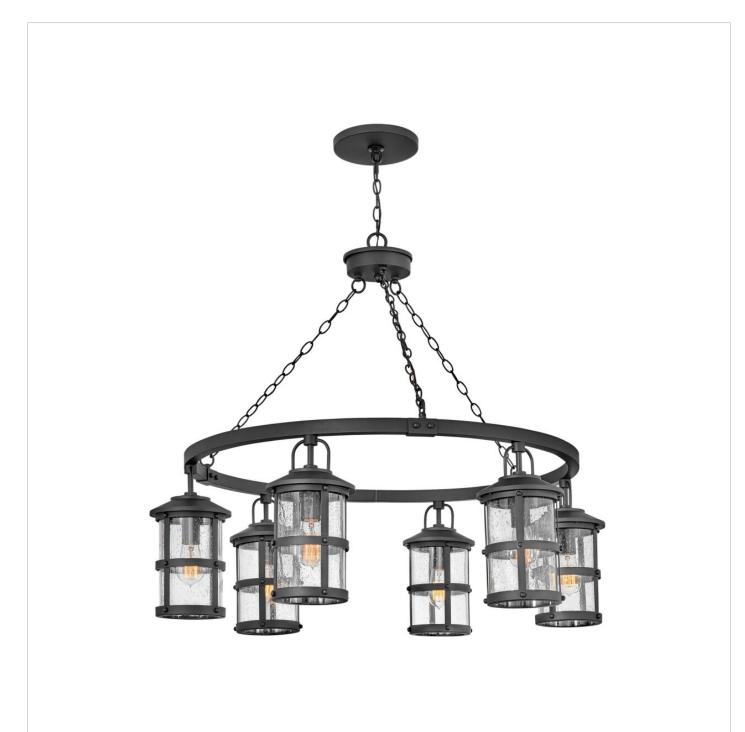

## LAKEHOUSE

LARGE SINGLE TIER 12V CHANDELIER

2689BK-LV

The look is relaxed, but the components of Lakehouse are quietly satisfying. Lakehouse features a distressed, Aged Zinc with Driftwood Gray or a Black finish accompanied by clear seedy glass. Cast aluminum construction ensures Lakehouse will withstand for years. Blissfully simple, yet all the details are memorable. FINISH: Black GLASS: Clear Seedy WIDTH: 42" HEIGHT: 32" DEPTH: 0 LIGHT SOURCE: Socketed WATTAGE: 6-3.50w Med. LED \*Included TRANSFORMER REQUIRED: Yes