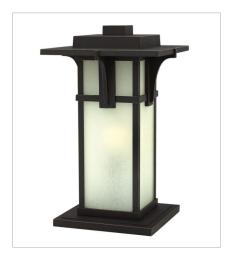

GLASS: Etched Seedy, Clear Beveled

2237OZ LARGE PIER MOUNT LANTERN 11.3" W, 18.3" H Socketed 1-12w Med. LED, 100w Equiv.

2327OZ LARGE PIER MOUNT LANTERN 11.3" W, 18.3" H Socketed 1-12w Med. LED, 100w Equiv.

2327OZ-LV
MEDIUM PIER MOUNT LANTERN 12V
11.3" W, 18.3" H
Socketed
1-3.50w Med. LED \*Included

2232OZ LARGE HANGING LANTERN 11.3" W, 19.3" H Socketed 1-12w Med. LED, 100w Equiv.

23220Z LARGE HANGING LANTERN 11.3" W, 19.3" H Socketed 1-12w Med. LED, 100w Equiv.