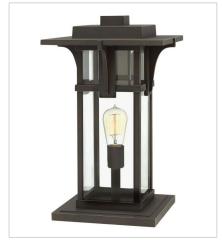

GLASS: Etched Seedy, Clear Beveled

2237OZ LARGE PIER MOUNT LANTERN 11.3" W, 18.3" H Socketed 1-12w Med. LED, 100w Equiv.

2327OZ LARGE PIER MOUNT LANTERN 11.3" W, 18.3" H Socketed 1-12w Med. LED, 100w Equiv.