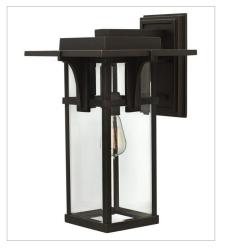

22350Z LARGE WALL MOUNT LANTERN 11.3" W, 18.5" H Socketed 1-12w Med. LED, 100w Equiv.

23200Z SMALL WALL MOUNT LANTERN 7.3" W, 11.8" H Socketed 1-12w Med. LED, 100w Equiv.

2324OZ MEDIUM WALL MOUNT LANTERN 9.3" W, 15" H Socketed 1-12w Med. LED, 100w Equiv.

23250Z LARGE WALL MOUNT LANTERN 11.3" W, 18.5" H Socketed 1-12w Med. LED, 100w Equiv.

HINKLEY 33000 Pin Oak Parkway Avon Lake, OH 44012 **PHONE: (440) 653-5500** Toll Free: 1 (800) 446-5539 hinkley.com