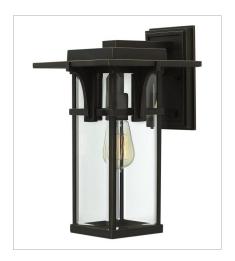

## **MANHATTAN**

Manhattan is a classic update to the traditional train station lantern. The hand-painted Oil Rubbed Bronze finish complements the clean lines of its durable die-cast construction.

FINISH: Oil Rubbed Bronze

GLASS: Etched Seedy, Clear Beveled

22300Z SMALL WALL MOUNT LANTERN 7.3" W, 11.8" H Socketed 1-12w Med. LED, 100w Equiv.

2234OZ MEDIUM WALL MOUNT LANTERN 9.3" W, 15" H Socketed 1-12w Med. LED, 100w Equiv.

22350Z LARGE WALL MOUNT LANTERN 11.3" W, 18.5" H Socketed 1-12w Med. LED, 100w Equiv.

23200Z SMALL WALL MOUNT LANTERN 7.3" W, 11.8" H Socketed 1-12w Med. LED, 100w Equiv.

2324OZ MEDIUM WALL MOUNT LANTERN 9.3" W, 15" H Socketed 1-12w Med. LED, 100w Equiv.