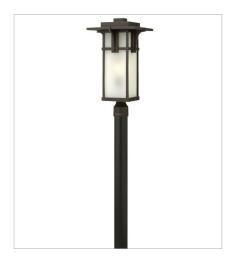

22310Z LARGE POST TOP OR PIER MOUN... 11.3" W, 21.5" H Socketed 1-12w Med. LED, 100w Equiv.

HINKLEY 33000 Pin Oak Parkway Avon Lake, OH 44012 **PHONE: (440) 653-5500** Toll Free: 1 (800) 446-5539 hinkley.com

## 23210Z LARGE POST TOP OR PIER MOUN... 11.3" W, 21.5" H Socketed 1-12w Med. LED, 100w Equiv.

HINKLEY 33000 Pin Oak Parkway Avon Lake, OH 44012 **PHONE: (440) 653-5500** Toll Free: 1 (800) 446-5539 hinkley.com