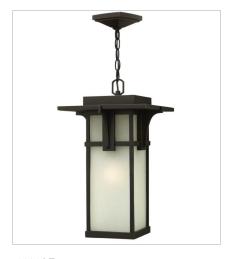

2327OZ-LV
MEDIUM PIER MOUNT LANTERN 12V
11.3" W, 18.3" H
Socketed
1-3.50w Med. LED \*Included

2232OZ LARGE HANGING LANTERN 11.3" W, 19.3" H Socketed 1-12w Med. LED, 100w Equiv.

23220Z LARGE HANGING LANTERN 11.3" W, 19.3" H Socketed 1-12w Med. LED, 100w Equiv.