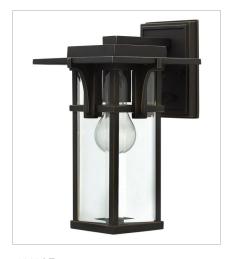

## **MANHATTAN**

Manhattan is a classic update to the traditional train station lantern. The hand-painted Oil Rubbed Bronze finish complements the clean lines of its durable die-cast construction.

FINISH: Oil Rubbed Bronze

GLASS: Etched Seedy, Clear Beveled

## 23210Z LARGE POST TOP OR PIER MOUN... 11.3" W, 21.5" H Socketed 1-12w Med. LED, 100w Equiv.

HINKLEY 33000 Pin Oak Parkway Avon Lake, OH 44012 **PHONE: (440) 653-5500** Toll Free: 1 (800) 446-5539 hinkley.com