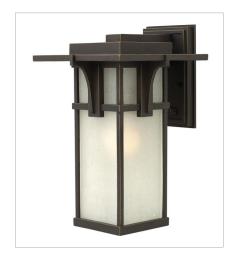

## **MANHATTAN**

Manhattan is a classic update to the traditional train station lantern. The hand-painted Oil Rubbed Bronze finish complements the clean lines of its durable die-cast construction.

FINISH: Oil Rubbed Bronze

GLASS: Etched Seedy, Clear Beveled

2237OZ LARGE PIER MOUNT LANTERN 11.3" W, 18.3" H Socketed 1-12w Med. LED, 100w Equiv.

2327OZ LARGE PIER MOUNT LANTERN 11.3" W, 18.3" H Socketed 1-12w Med. LED, 100w Equiv.