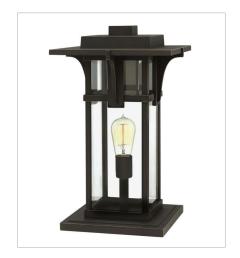

22310Z LARGE POST TOP OR PIER MOUN... 11.3" W, 21.5" H Socketed 1-12w Med. LED, 100w Equiv.

HINKLEY 33000 Pin Oak Parkway Avon Lake, OH 44012 **PHONE: (440) 653-5500** Toll Free: 1 (800) 446-5539 hinkley.com

## 23210Z LARGE POST TOP OR PIER MOUN... 11.3" W, 21.5" H Socketed 1-12w Med. LED, 100w Equiv.

HINKLEY 33000 Pin Oak Parkway Avon Lake, OH 44012 **PHONE: (440) 653-5500** Toll Free: 1 (800) 446-5539 hinkley.com