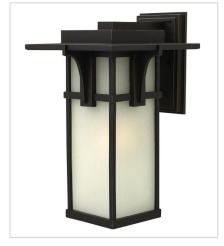

22350Z LARGE WALL MOUNT LANTERN 11.3" W, 18.5" H Socketed 1-12w Med. LED, 100w Equiv.

23200Z SMALL WALL MOUNT LANTERN 7.3" W, 11.8" H Socketed 1-12w Med. LED, 100w Equiv.

2324OZ MEDIUM WALL MOUNT LANTERN 9.3" W, 15" H Socketed 1-12w Med. LED, 100w Equiv.

23250Z LARGE WALL MOUNT LANTERN 11.3" W, 18.5" H Socketed 1-12w Med. LED, 100w Equiv.

HINKLEY 33000 Pin Oak Parkway Avon Lake, OH 44012 **PHONE: (440) 653-5500** Toll Free: 1 (800) 446-5539 hinkley.com