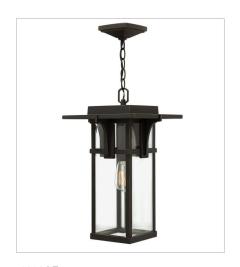

2327OZ-LV
MEDIUM PIER MOUNT LANTERN 12V
11.3" W, 18.3" H
Socketed
1-3.50w Med. LED \*Included

2232OZ LARGE HANGING LANTERN 11.3" W, 19.3" H Socketed 1-12w Med. LED, 100w Equiv.

23220Z LARGE HANGING LANTERN 11.3" W, 19.3" H Socketed 1-12w Med. LED, 100w Equiv.