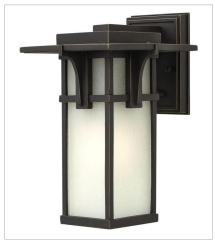

## **MANHATTAN**

Manhattan is a classic update to the traditional train station lantern. The hand-painted Oil Rubbed Bronze finish complements the clean lines of its durable die-cast construction.

FINISH: Oil Rubbed Bronze

GLASS: Etched Seedy, Clear Beveled

22300Z SMALL WALL MOUNT LANTERN 7.3" W, 11.8" H Socketed 1-12w Med. LED, 100w Equiv.

2234OZ MEDIUM WALL MOUNT LANTERN 9.3" W, 15" H Socketed 1-12w Med. LED, 100w Equiv.