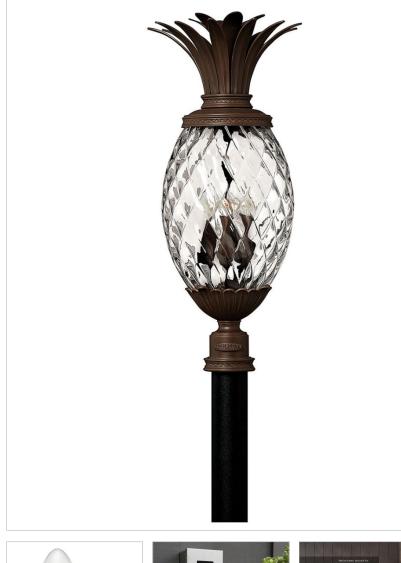

## 2227CB-LV

LARGE POST TOP OR PIER MOUNT LANTERN 12V

A Hinkley classic, the ornate Plantation collection features exceptional pineapple-shaped elements that make a noble statement. With elaborate, decorative cast detailing, the Plantation collection bestows sophisticated charm with the perfect hint of vintage glamour.

| DETAILS   |                                             |
|-----------|---------------------------------------------|
| FINISH:   | Copper Bronze                               |
| MATERIAL: | Brass                                       |
| GLASS:    | Clear Optic                                 |
| DIMMABLE: | YES - WITH MLV ON<br>TRANSFORMER<br>PRIMARY |

### DIMENSIONS

| DIVIENSIONS |       |
|-------------|-------|
| WIDTH:      | 12.5" |
| HEIGHT:     | 29.5" |
| WEIGHT:     | 26lb  |

| LIGHT SOURCE                 |                                             |
|------------------------------|---------------------------------------------|
| LIGHT SOURCE:                | Socketed                                    |
| LED NAME:                    | E12LED12V                                   |
| WATTAGE:                     | 4-3.50w Cand. LED<br>*Included              |
| VOLTAGE:                     | 12v                                         |
| VOLT AMPS:                   | 16.7                                        |
| LUMENS:                      | 1440                                        |
| CRI:                         | 80                                          |
| INCANDESCENT<br>EQUIVALENCY: | 4 x 35w                                     |
| DIMMABLE:                    | YES - WITH MLV ON<br>TRANSFORMER<br>PRIMARY |
| TRANSFORMER<br>REQUIRED:     | Yes                                         |