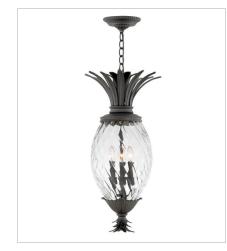

2121MB-LV LARGE POST TOP OR PIER MOUN... 10.3" W, 25.3" H Socketed 3-3.50w Cand. LED \*Included

HINKLEY 33000 Pin Oak Parkway Avon Lake, OH 44012 PHONE: (440) 653-5500 Toll Free: 1 (800) 446-5539 hinkley.com