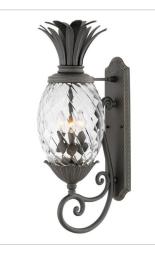

FINISH: Museum Black GLASS: Clear Optic

2120MB LARGE WALL MOUNT LANTERN 8" W, 21.3" H Socketed 1-10w Med. LED, 75w Equiv.

2124MB LARGE WALL MOUNT LANTERN 10.3" W, 28" H Socketed 3-5w Cand. LED, 60w Equiv.