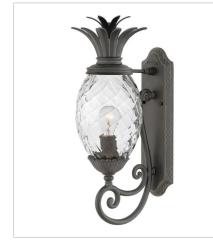

FINISH: Museum Black GLASS: Clear Optic

2120MB LARGE WALL MOUNT LANTERN 8" W, 21.3" H Socketed 1-10w Med. LED, 75w Equiv.

2124MB LARGE WALL MOUNT LANTERN 10.3" W, 28" H Socketed 3-5w Cand. LED, 60w Equiv.