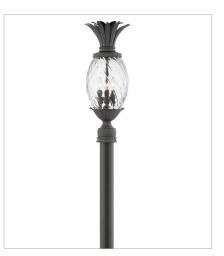

## PLANTATION

A Hinkley classic, the ornate Plantation collection features exceptional pineapple-shaped elements that make a noble statement. With elaborate, decorative cast detailing, the Plantation collection bestows sophisticated charm with the perfect hint of vintage glamour.

FINISH: Museum Black GLASS: Clear Optic

2120MB LARGE WALL MOUNT LANTERN 8" W, 21.3" H Socketed 1-10w Med. LED, 75w Equiv.

2124MB LARGE WALL MOUNT LANTERN 10.3" W, 28" H Socketed 3-5w Cand. LED, 60w Equiv.

2126MB EXTRA SMALL WALL MOUNT LANTERN 6" W, 14" H Socketed 1-10w Med. LED, 60w Equiv.

2122MB SMALL WALL MOUNT LANTERN 12.5" W, 28.5" H Socketed 4-5w Cand. LED, 40w Equiv.

2121MB EXTRA LARGE POST OR PIER MO... 10.3" W, 25.3" H Socketed 3-5w Cand. LED, 40w Equiv.

2121MB-LV LARGE POST TOP OR PIER MOUN... 10.3" W, 25.3" H Socketed 3-3.50w Cand. LED \*Included

HINKLEY 33000 Pin Oak Parkway Avon Lake, OH 44012 PHONE: (440) 653-5500 Toll Free: 1 (800) 446-5539 hinkley.com