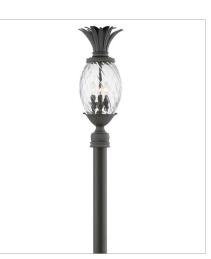

## PLANTATION

A Hinkley classic, the ornate Plantation collection features exceptional pineapple-shaped elements that make a noble statement. With elaborate, decorative cast detailing, the Plantation collection bestows sophisticated charm with the perfect hint of vintage glamour.

FINISH: Museum Black GLASS: Clear Optic

2120MB LARGE WALL MOUNT LANTERN 8" W, 21.3" H Socketed 1-10w Med. LED, 75w Equiv.

2124MB LARGE WALL MOUNT LANTERN 10.3" W, 28" H Socketed 3-5w Cand. LED, 60w Equiv.

2126MB EXTRA SMALL WALL MOUNT LANTERN 6" W, 14" H Socketed 1-10w Med. LED, 60w Equiv.

2122MB SMALL WALL MOUNT LANTERN 12.5" W, 28.5" H Socketed 4-5w Cand. LED, 40w Equiv.

2121MB EXTRA LARGE POST OR PIER MO... 10.3" W, 25.3" H Socketed 3-5w Cand. LED, 40w Equiv.

2121MB-LV LARGE POST TOP OR PIER MOUN... 10.3" W, 25.3" H Socketed 3-3.50w Cand. LED \*Included

HINKLEY 33000 Pin Oak Parkway Avon Lake, OH 44012 PHONE: (440) 653-5500 Toll Free: 1 (800) 446-5539 hinkley.com