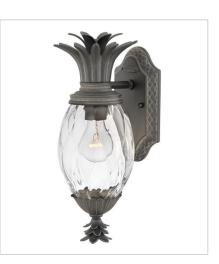

2126MB EXTRA SMALL WALL MOUNT LANTERN 6" W, 14" H Socketed 1-10w Med. LED, 60w Equiv.

2122MB SMALL WALL MOUNT LANTERN 12.5" W, 28.5" H Socketed 4-5w Cand. LED, 40w Equiv.

2121MB EXTRA LARGE POST OR PIER MO... 10.3" W, 25.3" H Socketed 3-5w Cand. LED, 40w Equiv.