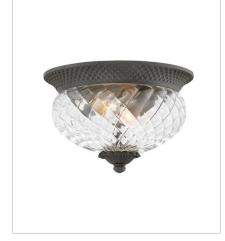

## PLANTATION

A Hinkley classic, the ornate Plantation collection features exceptional pineapple-shaped elements that make a noble statement. With elaborate, decorative cast detailing, the Plantation collection bestows sophisticated charm with the perfect hint of vintage glamour.

FINISH: Museum Black GLASS: Clear Optic

2128MB SMALL FLUSH MOUNT 12" W, 8" H Socketed 2-8w Med. LED, 60w Equiv.

HINKLEY 33000 Pin Oak Parkway Avon Lake, OH 44012 PHONE: (440) 653-5500 Toll Free: 1 (800) 446-5539 hinkley.com