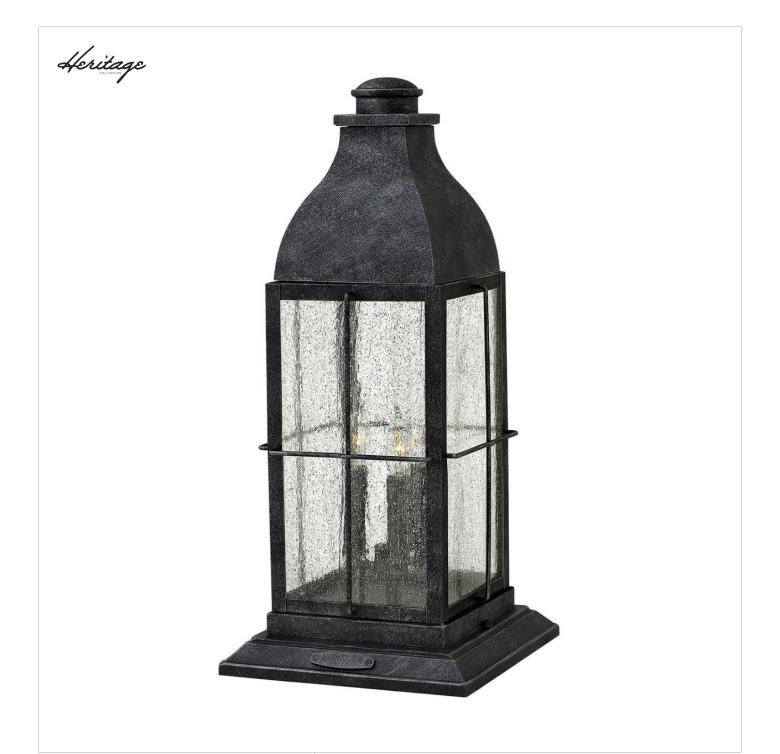

## BINGHAM

LARGE PIER MOUNT LANTERN 12V

2047GS-LV

Bingham's traditional style recalls a turn-of-the-century gas light reproduction. The vintage look is nautical in nature and recognizes Hinkley's origins on the shores of Lake Erie. The aluminum construction features clear seedy glass and a Greystone or Sienna finish, while candelabra bulbing completes the authentic style. FINISH: Greystone GLASS: Clear Seedy WIDTH: 9.8" HEIGHT: 21.3" DEPTH: 0 LIGHT SOURCE: Socketed TRANSFORMER REQUIRED: Yes